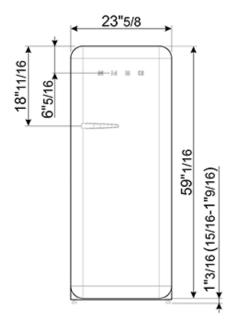

#### TECHNICAL FEATURES

Energy consumption: 230 kWh/year

Voltage: 120 V Frequency: 60 Hz Noise level: 38 dB(A)

Dimensions (HxWxD): 60 1/4" x 23 5/8" x 30 1/4" (handle included)

Dimensions (with door opened to 90°) (HxWxD): 60 1/4" x 30 1/16" x 47 1/8"