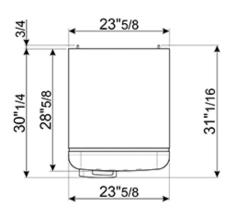

#### TECHNICAL FEATURES

Energy consumption: 230 kWh/year

Voltage: 120 V Frequency: 60 Hz Noise level: 38 dB(A)

Dimensions (HxWxD): 60 1/4" x 23 5/8" x 30 1/4" (handle included)

Dimensions (with door opened to 90°) (HxWxD): 60 1/4" x 30 1/16" x 47 1/8"