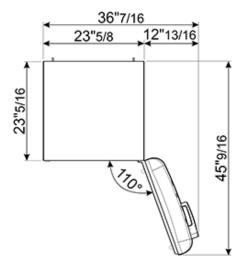

#### TECHNICAL FEATURES

Energy consumption: 230 kWh/year

Voltage: 120 V Frequency: 60 Hz Noise level: 38 dB(A)

Dimensions (HxWxD): 60 1/4" x 23 5/8" x 30 1/4" (handle included)

Dimensions (with door opened to 90°) (HxWxD): 60 1/4" x 30 1/16" x 47 1/8"