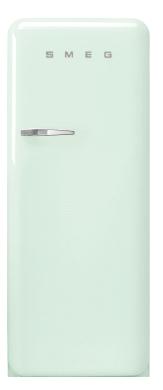

# FAB28URPG3 New product

## 50's Retro style

24" retro-style fridge, Pastel green, Right-hand hinge

EAN13: 8017709271831

REFRIGERATOR

Multi-flow cooling system

Fresh food capacity: 9 cu. ft.

Life plus zone 28 - 37°F

LED internal light

## FAB28URPG3

50's Retro style

fridge free standing pastel green 24""