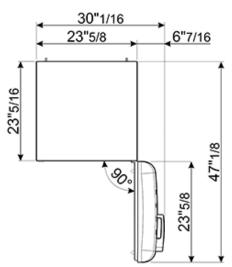

#### TECHNICAL FEATURES

Energy consumption: 230 kWh/year

Voltage: 120 V Frequency: 60 Hz Noise level: 38 dB(A)

Dimensions (HxWxD): 60 1/4" x 23 5/8" x 30 1/4" (handle included)

Dimensions (with door opened to 90°) (HxWxD): 60 1/4" x 30 1/16" x 47 1/8"