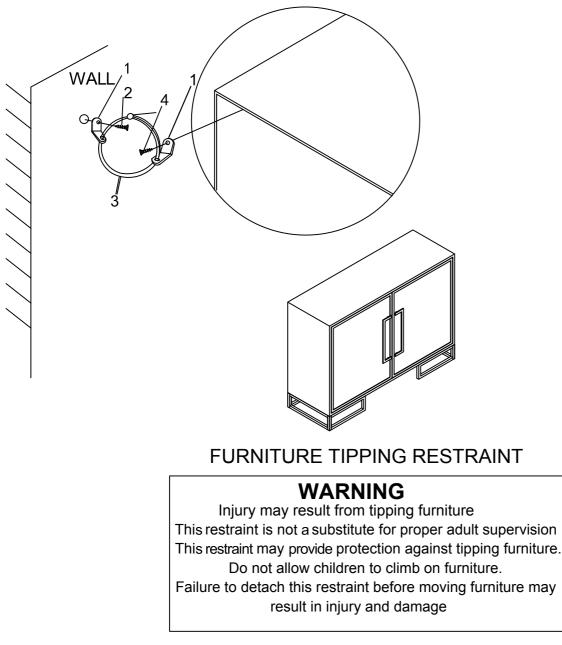

## ITEM: 959594

Please install the Anti tipping hardware as shown in the drawing - this can help to prevent any tipping issues.

| NO. | DESCRIPTION | FIGURE        | SIZE    | Q'TY |
|-----|-------------|---------------|---------|------|
| 1   | PLUG        | <u>چ</u>      |         | 2PCS |
| 2   | LARGE SCREW | <b>}</b> ™₩₩₩ | Ø8x2"   | 1PC  |
| 3   | TIGHTWIRE   | 0             |         | 1PC  |
| 4   | SHORT SCREW | ₿uuum         | Ø8x3/4" | 1PC  |

HARDWARE PACKAGE

Ζ

ATTENTION: Anti tipping safeguard

PAGE 3 OF 3

COASTERFURNITURE.COM