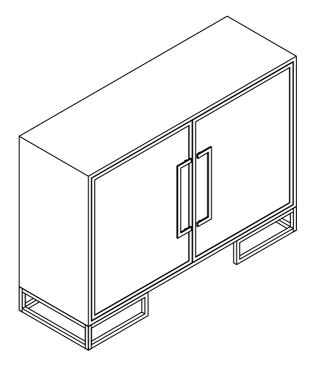

## ITEM: 959594

Please install the Anti tipping hardware as shown in the drawing - this can help to prevent any tipping issues.

| NO. | DESCRIPTION | FIGURE        | SIZE    | Q'TY |
|-----|-------------|---------------|---------|------|
| 1   | PLUG        | <u>چ</u>      |         | 2PCS |
| 2   | LARGE SCREW | <b>}</b> ™₩₩₩ | Ø8x2"   | 1PC  |
| 3   | TIGHTWIRE   | 0             |         | 1PC  |
| 4   | SHORT SCREW | ₿uuum         | Ø8x3/4" | 1PC  |