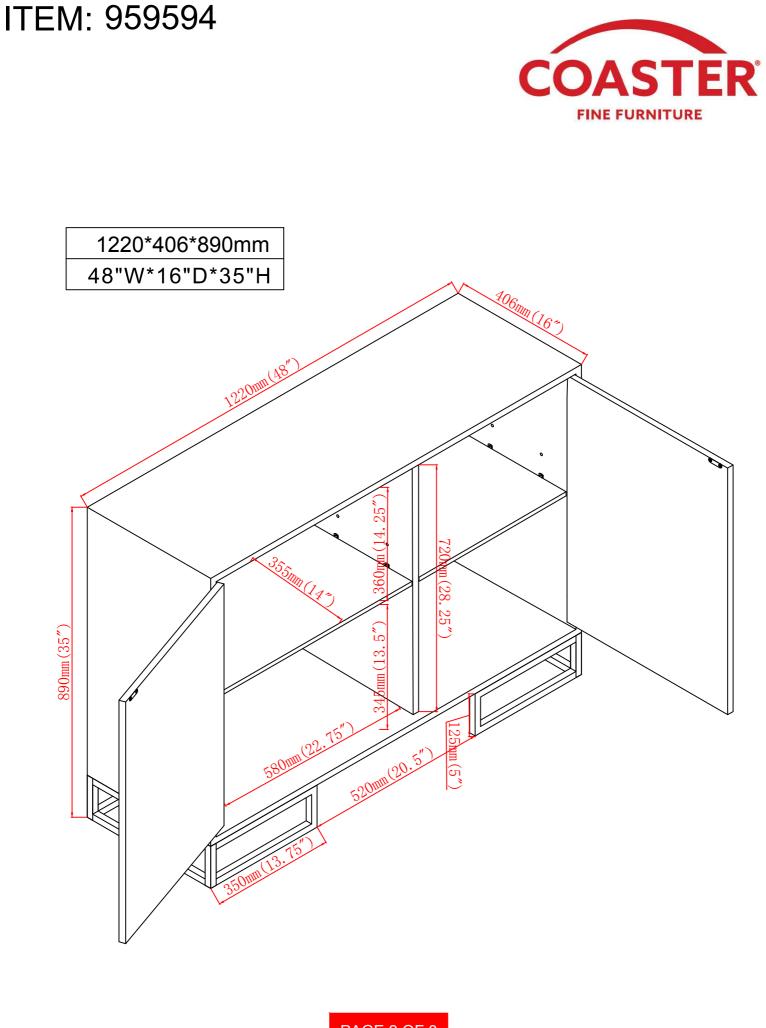

## ITEM: 959594

Please install the Anti tipping hardware as shown in the drawing - this can help to prevent any tipping issues.

| NO. | DESCRIPTION | FIGURE        | SIZE    | Q'TY |
|-----|-------------|---------------|---------|------|
| 1   | PLUG        | <u>چ</u>      |         | 2PCS |
| 2   | LARGE SCREW | <b>}</b> ™₩₩₩ | Ø8x2"   | 1PC  |
| 3   | TIGHTWIRE   | 0             |         | 1PC  |
| 4   | SHORT SCREW | ₿uuum         | Ø8x3/4" | 1PC  |