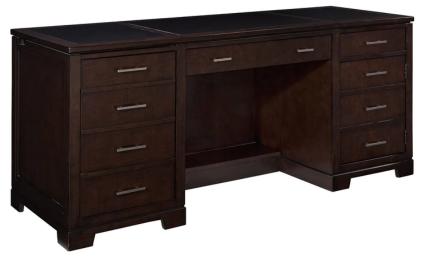

## Executive Credenza 79181

hekman.com

Top is comprised of leather in three panels.

Balance of case is ash solids and ash veneers.

Wire management.

Levelers.

Satin nickel finished hardware.

Mocha finish.

Left Side: Two box drawers and one file drawer for letter or legal files. Pedestal lock for one box drawer and file drawer. Pull-out writing surface.

Right Side: One box drawer, one door. Two pull-out shelves. Pull-out writing surface.

Center: Drop front center drawer for keyboard, laptop or tablet storage. Secret compartment in knee hole.

Overall Width 72" (183 cm)

Overall Depth 24.75" (63 cm)

Overall Height 30.5" (78 cm)

Kneehole Width 30.75" (79 cm)