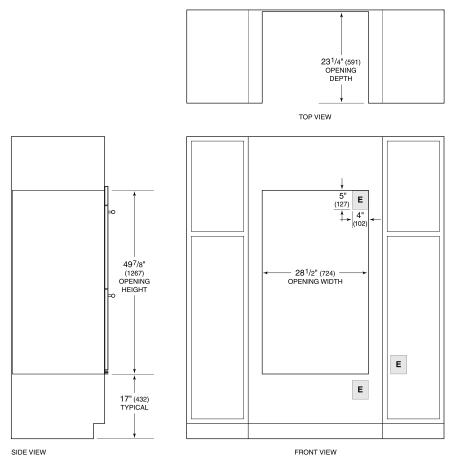

# **DIMENSIONS**

## STANDARD INSTALLATION

 ${\it NOTE: Location of electrical supply within opening may require additional cabinet depth.}$