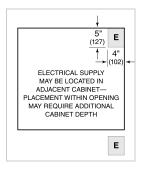

## **ELECTRICAL**

**NOTE:** Dimensions in parenthesis are in millimeters unless otherwise specified

## STANDARD INSTALLATION

 ${\it NOTE: Location of electrical supply within opening may require additional cabinet depth.}$