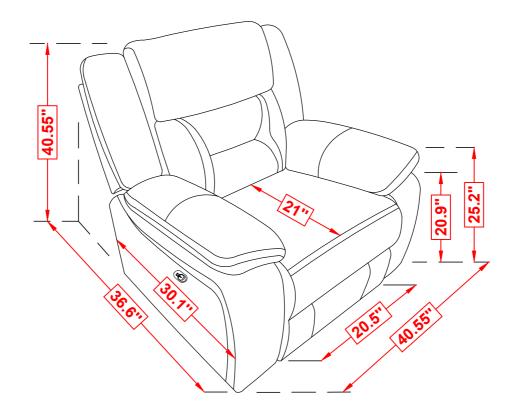

# STEP 4 COMPLETE

PAGE 3 OF 3

COASTERFURNITURE.COM

ITEM: **651353** 

Note: Dimension tolerance ±5%

COASTERFURNITURE.COM