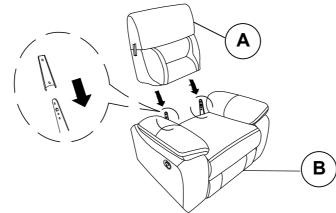

## PARTS IDENTIFICATION

A BACK

BASE

1PC

C LEFT EAR

1PC

D RIGHT EAR

1PC

## STEP 1