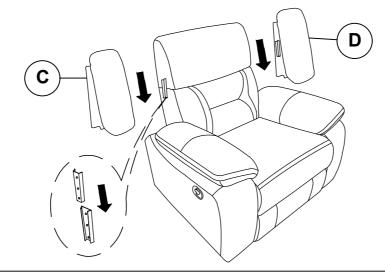

## PARTS IDENTIFICATION

A BACK

BASE

1PC

C LEFT EAR

1PC

D RIGHT EAR

1PC

## STEP 2

## STEP 3