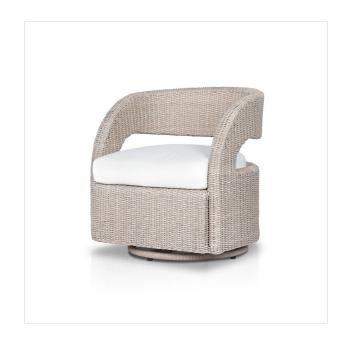

# Hawkins Outdoor Swivel Chair

Faye Cream • 237630-006

#### Overview

Strike a pose. This popular barrel-back shape with a cutout frame takes its place outdoors with a 360-degree swivel. Updated with a woven frame and a seat cushion in 100% olefin, known for its UV-resistant, water-repellent and quick-drying abilities. Cover or store indoors during inclement weather and when not in use.

## **Overall Dimensions**

27.00"w x 27.00"d x 29.25"h

#### Colors

Faye Cream, Vintage White

#### Materials

100% Olefin, 100% Polyethylene, Aluminum