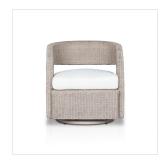

# Hawkins Outdoor Swivel Chair

Faye Cream • 237630-006

#### Overview

Strike a pose. This popular barrel-back shape with a cutout frame takes its place outdoors with a 360-degree swivel. Updated with a woven frame and a seat cushion in 100% olefin, known for its UV-resistant, water-repellent and quick-drying abilities. Cover or store indoors during inclement weather and when not in use.

## **Overall Dimensions**

27.00"w x 27.00"d x 29.25"h

#### Colors

Faye Cream, Vintage White

#### Materials

100% Olefin, 100% Polyethylene, Aluminum