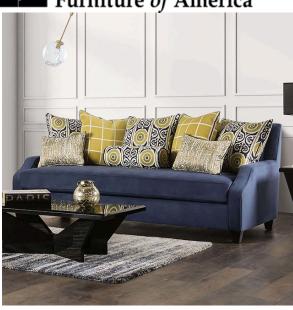

## DETAILS:

Friends and family will be sure to compliment your home with this cozy set as the centerpiece of your living room. Its navy velvet-like fabric is a total eye-catcher--soft, premium fabric wrapped around high-density foam and a sturdy hardwood frame. Adorned with a multitude of yellow accent pillows with a variety of prints, this color combination is nothing short of a personal statement. One large seat cushion and low profile track arms offers unmatched comfort.

Transitional Velvet-like Fabric, Foam, Solid Wood Loose Pillow Backs Welt Trim Pillows Included Navy/Yellow Bench Seat Cushion Track Arms Tapered Wooden Legs