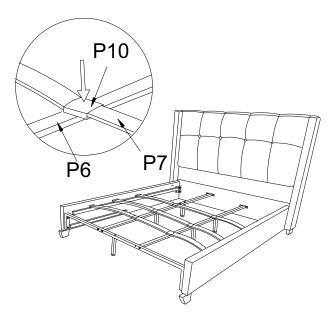

#### STEP 5:

CONNECT CENTER SLAT SUPPORTS (P6) TO HEADBOARD AND METAL SUPPORT BRACE FOLLOWING ILLUSTRATION.

#### STEP 6:

FOLLOWING ILLUSTRATION. ATTACH CENTER SUPPORT LEGS (P11) TO CENTER SLAT SUPPORT. ATTACH METAL SUPPORT LEG (P12) TO METAL SUPPORT BRACE.

## **STEP 7**:

ATTACH SIDE RAIL SLAT CLIPS (P9) TO SIDE RAIL. INSERT SLATS (P7) INTO SIDE RAIL CLIPS THEN CONNECT THE SLAT SECTIONS WITH CENTER SUPPORT SLAT CLIPS (P10).

#### STEP 8:

ATTACH CENTER SUPPORT CLIPS, WITH SLATS INSERTED, INTO CENTER SLAT SUPPORTS.