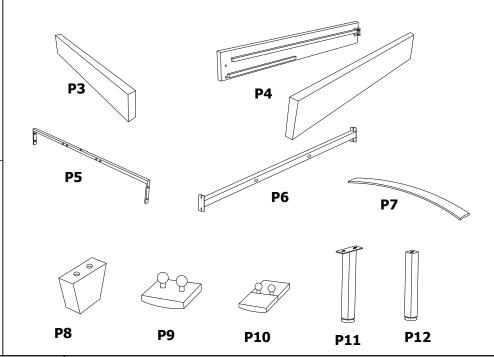

## **BOX** #2

P3. FOOTBOARD 1 PC P8. WOODEN LEG 2 PCS P4. SIDE RAIL 2 PCS P9. SIDE RAIL SLAT CLIP 26 PCS P5. METAL SUPPORT BRACE 1 PC P10. CENTER SUPPORT SLAT CLIP 26 PCS P11. CENTER SUPPORT LEG 4 PCS P6. CENTER SLAT SUPPORT 2 PCS P12. METAL SUPPORT LEG 1 PC P7. SLAT 39 PCS