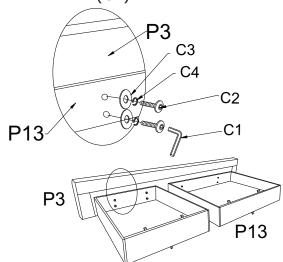

#### STEP 9:

ATTACH DRAWER BOXES (P13) TO FOOTBOARD (P3) FOLLOWING THE ILLUSTRATION. TIGHTEN WITH ALLEN KEY (C1).

## **STEP 10**:

INSERT ASSEMBLED STORAGE DRAWER INTO FOOT OF BED.