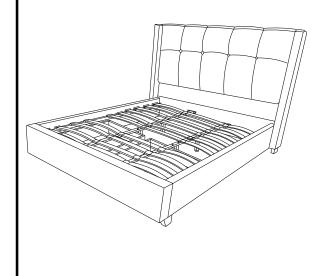

#### GENEVA STORAGE BED ASSEMBLED

| UPDATED | MARCH 28TH. | 2016 |
|---------|-------------|------|
| UPDATED | MAKCH ZOTH, | ZUIO |

| HARDWARE* PACKED IN BOX #1 |                    |         |    |                     |          |    |                |          |    |                |          |
|----------------------------|--------------------|---------|----|---------------------|----------|----|----------------|----------|----|----------------|----------|
| Α1                         | ALLEN KEY<br>5/16" | 1<br>PC | A2 | BOLT<br>5/16"*3.25" | 4<br>PCS | А3 | FLAT<br>WASHER | 4<br>PCS | A4 | LOCK<br>WASHER | 4<br>PCS |
|                            |                    |         |    |                     | )        |    |                |          |    |                |          |