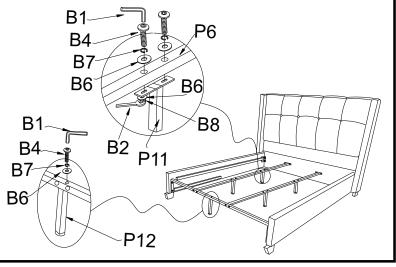

#### STEP 6:

FOLLOWING ILLUSTRATION. ATTACH CENTER SUPPORT LEGS (P11) TO CENTER SLAT SUPPORT. ATTACH METAL SUPPORT LEG (P12) TO METAL SUPPORT BRACE.

## **STEP 7**:

ATTACH SIDE RAIL SLAT CLIPS (P9) TO SIDE RAIL. INSERT SLATS (P7) INTO SIDE RAIL CLIPS THEN CONNECT THE SLAT SECTIONS WITH CENTER SUPPORT SLAT CLIPS (P10).