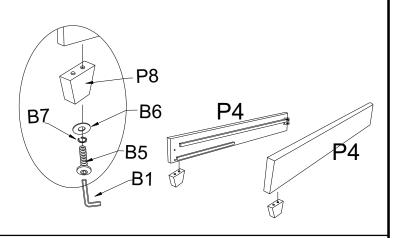

#### STEP 2:

ATTACH WOODEN LEGS (P8) TO THE BOTTOM OF THE SIDE RAILS (P4) FOLLOWING ILLUSTRATION.

#### STEP 4:

ATTACH METAL SUPPORT BRACE (P5) TO THE SIDE RAILS FOLLOWING ILLUSTRATION. TIGHTEN WITH ALLEN KEY.

## **BOX** #2

P3. FOOTBOARD 1 PC P8. WOODEN LEG 2 PCS P4. SIDE RAIL 2 PCS P9. SIDE RAIL SLAT CLIP 26 PCS P5. METAL SUPPORT BRACE 1 PC P10. CENTER SUPPORT SLAT CLIP 26 PCS P11. CENTER SUPPORT LEG 4 PCS P6. CENTER SLAT SUPPORT 2 PCS P12. METAL SUPPORT LEG 1 PC P7. SLAT 39 PCS

| HARDWARE* PACKED IN BOX #2 |                     |          |    |                  |           |    |                  |           |    |                    |           |
|----------------------------|---------------------|----------|----|------------------|-----------|----|------------------|-----------|----|--------------------|-----------|
| В1                         | ALLEN KEY<br>5/16"  | 1<br>PC  | B2 | SPANNER<br>5/16" | 1<br>PC   | вз | BOLT<br>5/16"*1" | 8<br>PCS  | В4 | BOLT<br>5/16"*2.5" | 13<br>PCS |
|                            |                     |          |    |                  |           |    |                  |           |    |                    |           |
| B5                         | BOLT<br>5/16"*3.25" | 2<br>PCS | В6 | FLAT<br>WASHER   | 35<br>PCS | В7 | LOCK<br>WASHER   | 35<br>PCS | В8 | NUT<br>5/16"       | 12<br>PCS |
|                            |                     |          |    |                  |           |    |                  |           |    |                    |           |