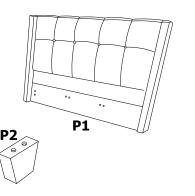

# **GENEVA STORAGE BED**

# C. KING/E. KING ASSEMBLY INSTRUCTIONS



## PARTS AND FITTING PACKAGING DETAIL

# **BOX** #1

P1. HEADBOARD 1 PC P2. WOODEN LEG 2 PCS



## **BOX** #3

P13. DRAWER BOX 2 PCS



## **BOX** #2

P3. FOOTBOARD 1 PC P8. WOODEN LEG 2 PCS P4. SIDE RAIL 2 PCS P9. SIDE RAIL SLAT CLIP 26 PCS P5. METAL SUPPORT BRACE 1 PC P10. CENTER SUPPORT SLAT CLIP 26 PCS P11. CENTER SUPPORT LEG 4 PCS P6. CENTER SLAT SUPPORT 2 PCS P12. METAL SUPPORT LEG 1 PC P7. SLAT 39 PCS



#### GENEVA STORAGE BED ASSEMBLED



| UPDATED | MARCH 28TH. | 2016 |
|---------|-------------|------|
| UPDATED | MAKCH ZOTH, | ZUIO |

| HARDWARE* PACKED IN BOX #1 |                    |         |    |                     |          |    |                |          |    |                |          |
|----------------------------|--------------------|---------|----|---------------------|----------|----|----------------|----------|----|----------------|----------|
| Α1