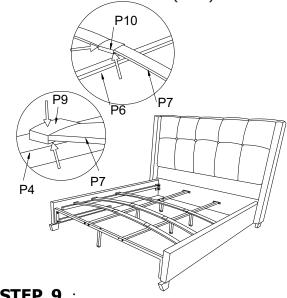

## **STEP 7**:

ATTACH SIDE RAIL SLAT CLIPS (P9) TO SIDE RAIL. INSERT SLATS (P7) INTO SIDE RAIL CLIPS THEN CONNECT THE SLAT SECTIONS WITH CENTER SUPPORT SLAT CLIPS (P10).

#### STEP 8:

ATTACH CENTER SUPPORT CLIPS, WITH SLATS INSERTED, INTO CENTER SLAT SUPPORTS.