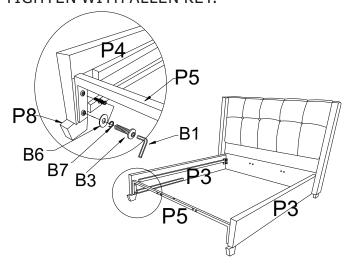

#### STEP 2:

ATTACH WOODEN LEGS (P8) TO THE BOTTOM OF THE SIDE RAILS (P4) FOLLOWING ILLUSTRATION.

#### STEP 3:

LOOSEN THE PREATTACHED BOLTS ON THE HEADBOARD AND CONNECT THE SIDE RAILS. TIGHTEN THE BOLTS WITH ALLEN KEY (B1).

#### STEP 4:

ATTACH METAL SUPPORT BRACE (P5) TO THE SIDE RAILS FOLLOWING ILLUSTRATION. TIGHTEN WITH ALLEN KEY.