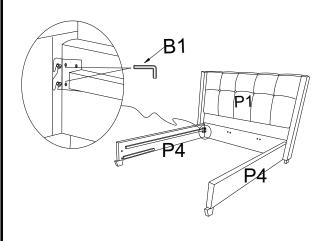

#### STEP 3:

LOOSEN THE PREATTACHED BOLTS ON THE HEADBOARD AND CONNECT THE SIDE RAILS. TIGHTEN THE BOLTS WITH ALLEN KEY (B1).

| HARDWARE* PACKED IN BOX #2 |                     |          |    |                  |           |    |                  |           |    |                    |           |
|----------------------------|---------------------|----------|----|------------------|-----------|----|------------------|-----------|----|--------------------|-----------|
| В1                         | ALLEN KEY<br>5/16"  | 1<br>PC  | B2 | SPANNER<br>5/16" | 1<br>PC   | вз | BOLT<br>5/16"*1" | 8<br>PCS  | В4 | BOLT<br>5/16"*2.5" | 13<br>PCS |
|                            |                     |          |    |                  |           |    |                  |           |    |                    |           |
| B5                         | BOLT<br>5/16"*3.25" | 2<br>PCS | В6 | FLAT<br>WASHER   | 35<br>PCS | В7 | LOCK<br>WASHER   | 35<br>PCS | В8 | NUT<br>5/16"       | 12<br>PCS |
|                            |                     |          |    |                  |           |    |                  |           |    |                    |           |