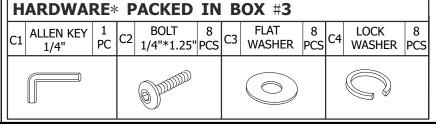

## **BOX** #3

P13. DRAWER BOX 2 PCS

#### STEP 9:

ATTACH DRAWER BOXES (P13) TO FOOTBOARD (P3) FOLLOWING THE ILLUSTRATION. TIGHTEN WITH ALLEN KEY (C1).