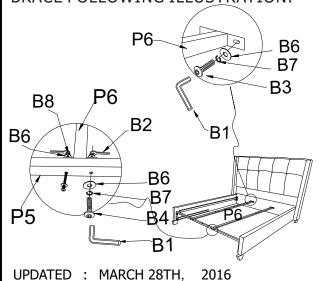

#### STEP 5:

CONNECT CENTER SLAT SUPPORTS (P6) TO HEADBOARD AND METAL SUPPORT BRACE FOLLOWING ILLUSTRATION.

#### STEP 6:

FOLLOWING ILLUSTRATION. ATTACH CENTER SUPPORT LEGS (P11) TO CENTER SLAT SUPPORT. ATTACH METAL SUPPORT LEG (P12) TO METAL SUPPORT BRACE.