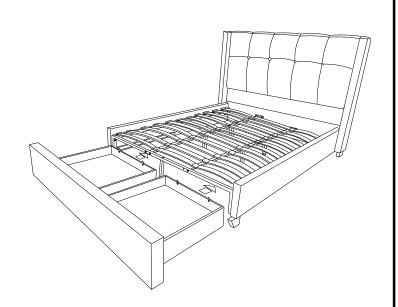

#### GENEVA STORAGE BED ASSEMBLED

| UPDATED | MARCH 28TH. | 2016 |
|---------|-------------|------|
| UPDATED | MAKCH ZOTH, | ZUIO |

| HARDWARE* PACKED IN BOX #1 |                    |         |    |                     |          |    |                |          |    |                |          |
|----------------------------|--------------------|---------|----|---------------------|----------|----|----------------|----------|----|----------------|----------|
| Α1                         | ALLEN KEY<br>5/16" | 1<br>PC | A2 | BOLT<br>5/16"*3.25" | 4<br>PCS | А3 | FLAT<br>WASHER | 4<br>PCS | A4 | LOCK<br>WASHER | 4<br>PCS |
|                            |                    |         |    |                     | )        |    |                |          |    |                |          |