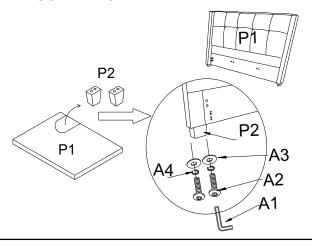

#### STEP 1:

REMOVE WOODEN LEGS (P2) FROM BACK OF HEADBOARD. ATTACH TO BOTTOM OF HEADBOARD (P1) FOLLOWING ILLUSTRATION.

# **BOX** #1

P1. HEADBOARD 1 PC P2. WOODEN LEG 2 PCS

#### GENEVA STORAGE BED ASSEMBLED

| UPDATED | MARCH 28TH. | 2016 |
|---------|-------------|------|
| UPDATED | MAKCH ZOTH, | ZUIO |

| HARDWARE* PACKED IN BOX #1 |                    |         |    |                     |          |    |                |          |    |                |          |
|----------------------------|--------------------|---------|----|---------------------|----------|----|----------------|----------|----|----------------|----------|
| Α1                         | ALLEN KEY<br>5/16" | 1<br>PC | A2 | BOLT<br>5/16"*3.25" | 4<br>PCS | А3 | FLAT<br>WASHER | 4<br>PCS | A4 | LOCK<br>WASHER | 4<br>PCS |
|                            |                    |         |    |                     | )        |    |                |          |    |                |          |