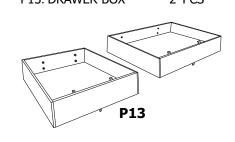

## **BOX** #3

P13. DRAWER BOX 2 PCS

#### STEP 9:

ATTACH DRAWER BOXES (P13) TO FOOTBOARD (P3) FOLLOWING THE ILLUSTRATION. TIGHTEN WITH ALLEN KEY (C1).