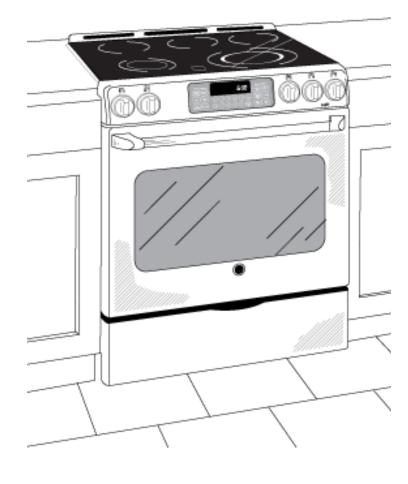

## GE Café™ 30" Free-Standing Radiant Range with Storage Drawer

# GE Café™ 30" Free-Standing Radiant Range with Storage Drawer

#### **Features and Benefits**

- PreciseAir™ convection system A reversing fan circulates heat and air for evenly browned and baked foods
- Single/multi-rack Convection Bake Optimal setting for baked goods and casseroles
- Dual heating elements Two heating elements in one offer flexibility
- Fifth element cook and warming zone Keeps food warm and boils water in minutes
- Self-clean oven Self-clean allows you to spare yourself from the trouble and effort it takes to scrub the oven interior
- 5.4 cu. ft. oven capacity More room for cooking more dishes at once
- Black gloss oven interior Adds a stylish touch to the kitchen
- Model CS975SDSS Stainless steel