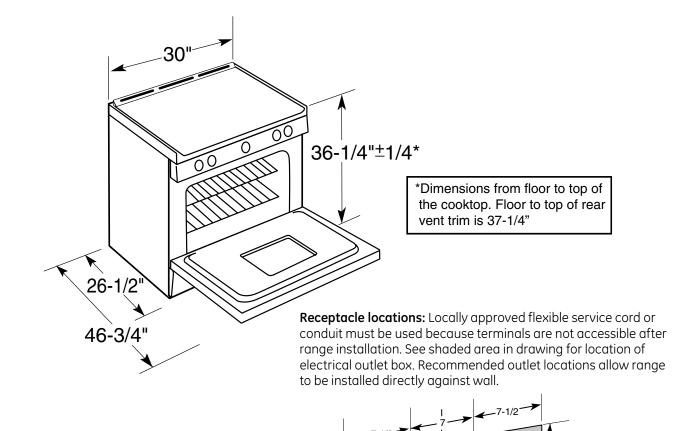

#### Dimensions and Installation Information (in inches)

Electrical Requirements: 240v/208v; 60Hz, 40A

Effective January 1, 1996, the National Electrical Code requires that new construction (not existing) utilize a 4-conductor connection to an electric range.

Receptacle Locations: Locally approved flexible service cord or conduit must be used because terminals are not accessible after range installation. See shaded area in drawing for location of electrical outlet box. Recommended outlet locations allow range to be installed directly against wall.

**Note:** 30" ranges conform to U.L. requirements for 0" spacing from adjacent walls below countertops. To reduce possibility of scorching walls, engineering recommends a minimum of 1-1/2" spacing to allow for possible extended, high-heat, no-load heating element operation.

**Installation information:** Before installing, consult installation instructions packed with product for current dimensional data.

**Optional accessories:** Tall backguard JXS80SS (Available at additional cost)

For answers to your Monogram,® GE Profile™ or GE® appliance questions, visit our website at geappliances.com or call GE Answer Center® service. 800.626.2000.

WALL

3-1/2

CENTER LINE