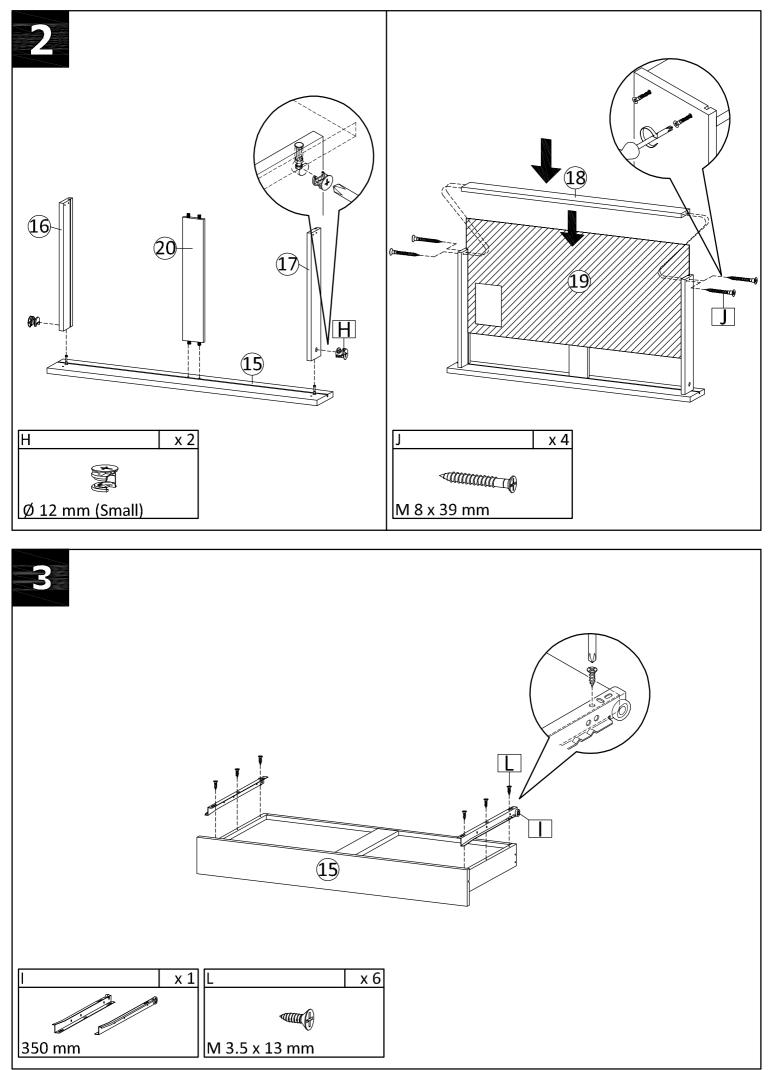

18 mm | 1   | 9                       | 850 x 80 x 21 mm  | 1   |   | 15 | 788 x 100 x 15 mm | 1       |    | -                  |     |
| 4  | 790 x 190 x 18 mm | 1   | 10                      | 650 x 80 x 21 mm  | 1   |   | 16 | 350 x 60 x 12 mm  | 1       |    |                    |     |
| 5  | 790 x 390 x 18 mm | 1   | 11                      | 372 x 100 x 15 mm | 1   |   | 17 | 350 x 60 x 12 mm  | 1       |    |                    |     |
| 6  | 759 x 100 x 15 mm | 1   | 12                      | 372 x 100 x 15 mm | 1   |   | 18 | 711 x 60 x 12 mm  | 1       |    |                    |     |
| Ve | r 00              |     | REEVE 32" KD STAIR DESK |                   |     |   |    |                   | 2 of 12 |    |                    |     |

Ver. 00

REEVE 32" KD STAIR DESK

















Ver. 00

## REEVE 32" KD STAIR DESK