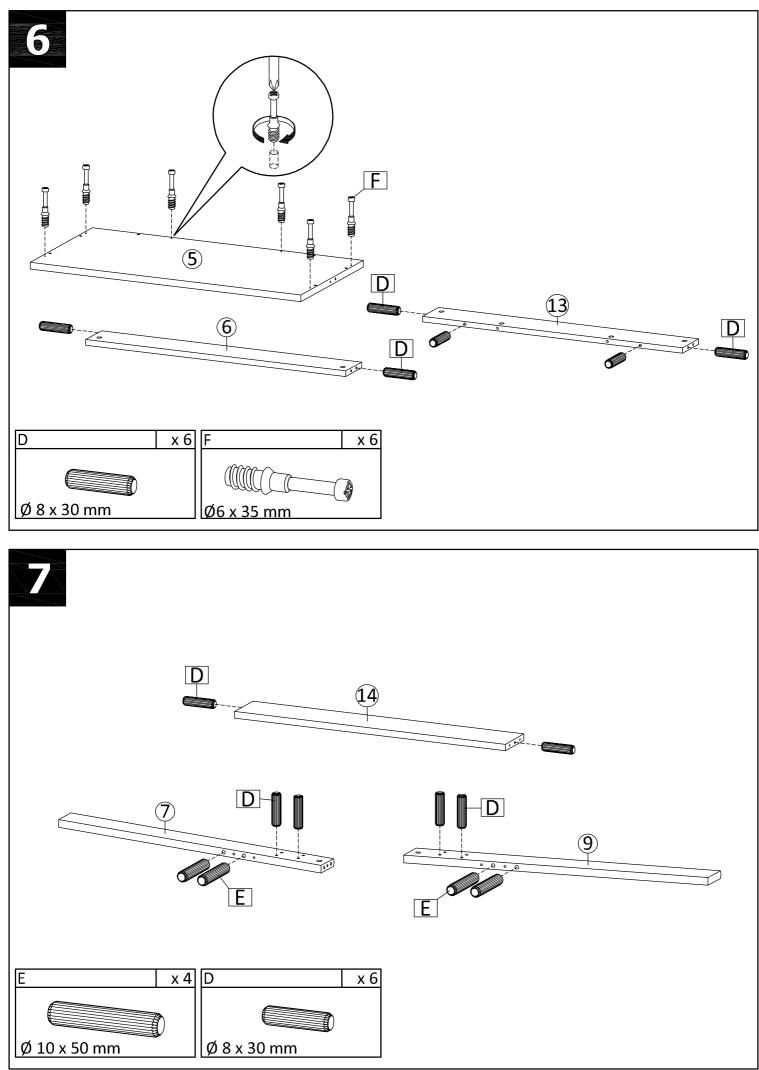

## **ASSEMBLY INSTRUCTIONS**

| No | Size              | Qty | No                      | Size              | Qty |   | No | Size              | Qty     | No | Size               | Qty |
|----|-------------------|-----|-------------------------|-------------------|-----|---|----|-------------------|---------|----|--------------------|-----|
| 1  | 850 x 80 x 21 mm  | 1   | 7                       | 850 x 80 x 21 mm  | 1   | Ē | 13 | 759 x 100 x 18 mm | 1       | 19 | 722 x 348 x 2.2 mm | 1   |
| 2  | 850 x 80 x 21 mm  | 1   | 8                       | 650 x 80 x 21 mm  | 1   | Γ | 14 | 790 x 116 x 18 mm | 1       | 20 | 337 x 60 x 12 mm   | 1   |
| 3  | 790 x 130 x 18 mm | 1   | 9                       | 850 x 80 x 21 mm  | 1   |   | 15 | 788 x 100 x 15 mm | 1       |    | -                  |     |
| 4  | 790 x 190 x 18 mm | 1   | 10                      | 650 x 80 x 21 mm  | 1   |   | 16 | 350 x 60 x 12 mm  | 1       |    |                    |     |
| 5  | 790 x 390 x 18 mm | 1   | 11                      | 372 x 100 x 15 mm | 1   |   | 17 | 350 x 60 x 12 mm  | 1       |    |                    |     |
| 6  | 759 x 100 x 15 mm | 1   | 12                      | 372 x 100 x 15 mm | 1   |   | 18 | 711 x 60 x 12 mm  | 1       |    |                    |     |
| Ve | r 00              |     | REEVE 32" KD STAIR DESK |                   |     |   |    |                   | 2 of 12 |    |                    |     |