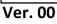

21 mm  | 1   |   | 15 | 788 x 100 x 15 mm | 1       |    | -                  |     |
| 4  | 790 x 190 x 18 mm | 1   | 10                      | 650 x 80 x 21 mm  | 1   |   | 16 | 350 x 60 x 12 mm  | 1       |    |                    |     |
| 5  | 790 x 390 x 18 mm | 1   | 11                      | 372 x 100 x 15 mm | 1   |   | 17 | 350 x 60 x 12 mm  | 1       |    |                    |     |
| 6  | 759 x 100 x 15 mm | 1   | 12                      | 372 x 100 x 15 mm | 1   |   | 18 | 711 x 60 x 12 mm  | 1       |    |                    |     |
| Ve | r 00              |     | REEVE 32" KD STAIR DESK |                   |     |   |    |                   | 2 of 12 |    |                    |     |

Ver. 00

REEVE 32" KD STAIR DESK

















Ver. 00

## REEVE 32" KD STAIR DESK