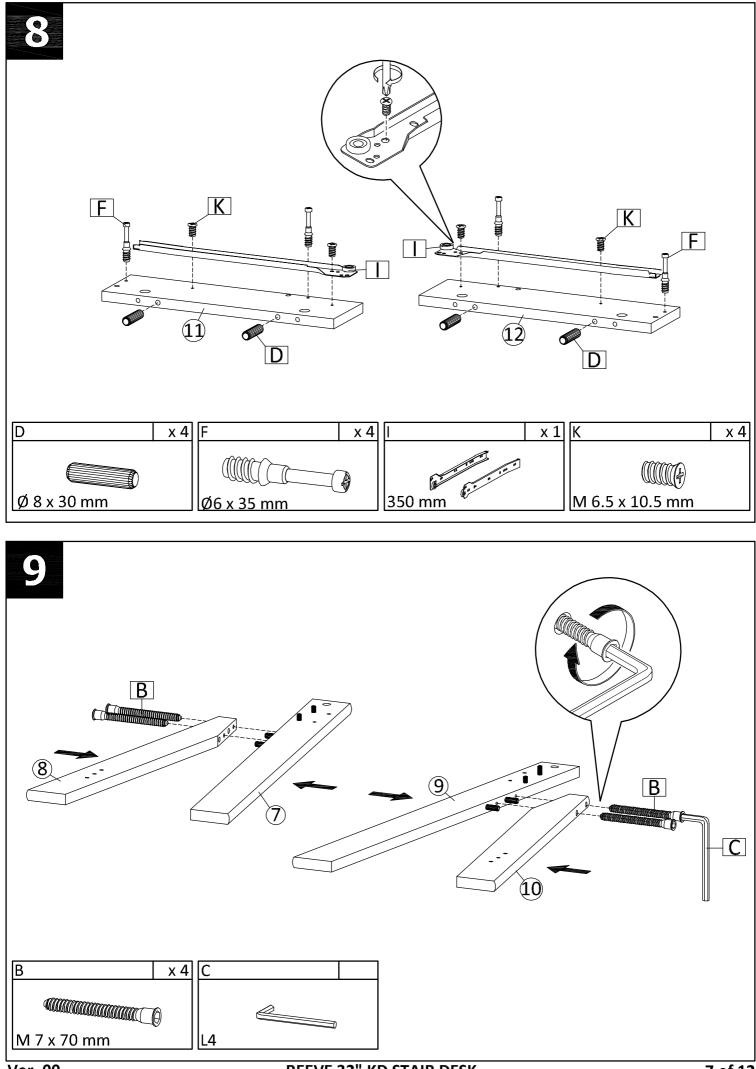

## **ASSEMBLY INSTRUCTIONS**

| No | Size              | Qty | No                      | Size              | Qty |   | No | Size              | Qty     | No | Size               | Qty |
|----|-------------------|-----|-------------------------|-------------------|-----|---|----|-------------------|---------|----|--------------------|-----|
| 1  | 850 x 80 x 21 mm  | 1   | 7                       | 850 x 80 x 21 mm  | 1   | Ē | 13 | 759 x 100 x 18 mm | 1       | 19 | 722 x 348 x 2.2 mm | 1   |
| 2  | 850 x 80 x 21 mm  | 1   | 8                       | 650 x 80 x 21 mm  | 1   | Γ | 14 | 790 x 116 x 18 mm | 1       | 20 | 337 x 60 x 12 mm   | 1   |
| 3  | 790 x 130 x 18 mm | 1   | 9                       | 850 x 80 x 21 mm  | 1   |   | 15 | 788 x 100 x 15 mm | 1       |    | -                  |     |
| 4  | 790 x 190 x 18 mm | 1   | 10                      | 650 x 80 x 21 mm  | 1   |   | 16 | 350 x 60 x 12 mm  | 1       |    |                    |     |
| 5  | 790 x 390 x 18 mm | 1   | 11                      | 372 x 100 x 15 mm | 1   |   | 17 | 350 x 60 x 12 mm  | 1       |    |                    |     |
| 6  | 759 x 100 x 15 mm | 1   | 12                      | 372 x 100 x 15 mm | 1   |   | 18 | 711 x 60 x 12 mm  | 1       |    |                    |     |
| Ve | r 00              |     | REEVE 32" KD STAIR DESK |                   |     |   |    |                   | 2 of 12 |    |                    |     |