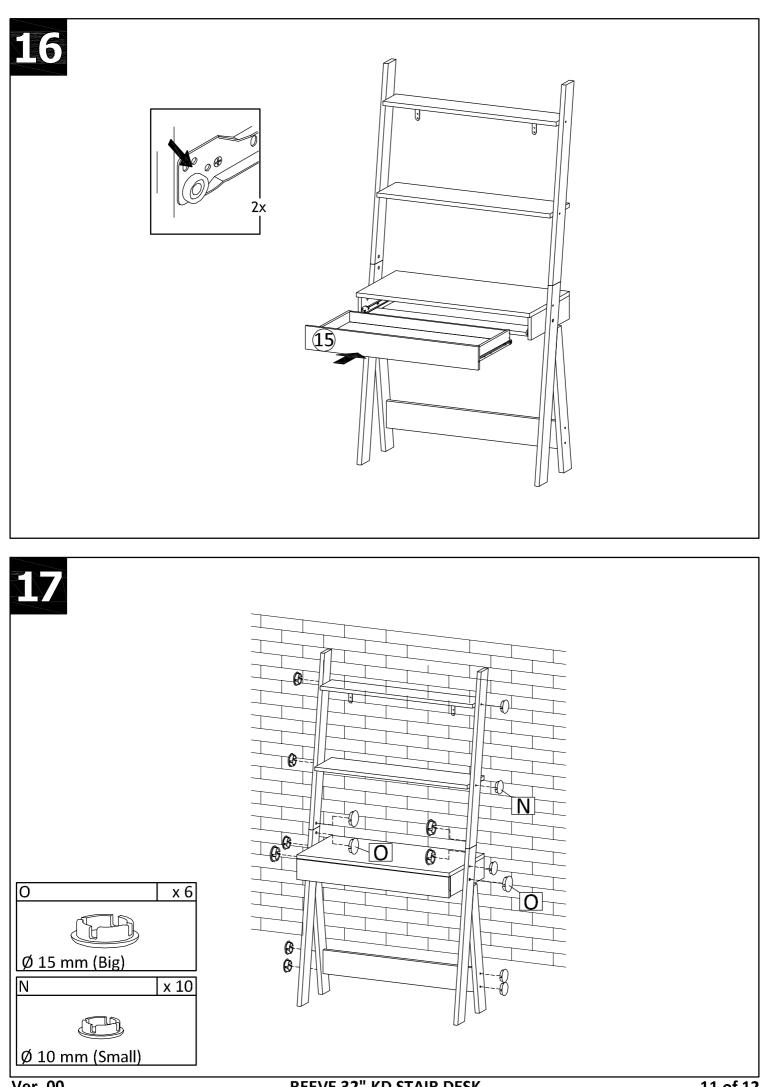

mm  | 1   |   | 15 | 788 x 100 x 15 mm | 1       |    | -                  |     |
| 4  | 790 x 190 x 18 mm | 1   | 10                      | 650 x 80 x 21 mm  | 1   |   | 16 | 350 x 60 x 12 mm  | 1       |    |                    |     |
| 5  | 790 x 390 x 18 mm | 1   | 11                      | 372 x 100 x 15 mm | 1   |   | 17 | 350 x 60 x 12 mm  | 1       |    |                    |     |
| 6  | 759 x 100 x 15 mm | 1   | 12                      | 372 x 100 x 15 mm | 1   |   | 18 | 711 x 60 x 12 mm  | 1       |    |                    |     |
| Ve | r 00              |     | REEVE 32" KD STAIR DESK |                   |     |   |    |                   | 2 of 12 |    |                    |     |

Ver. 00

REEVE 32" KD STAIR DESK

















Ver. 00

## REEVE 32" KD STAIR DESK