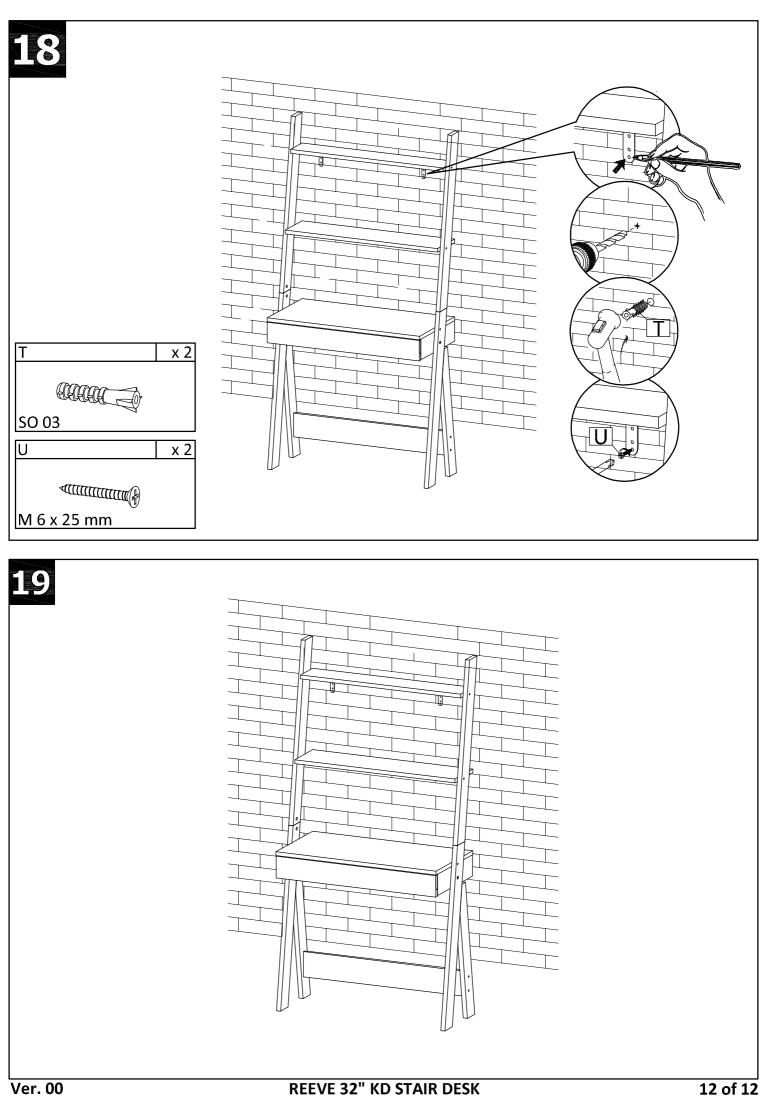

m  | 1   |   | 15 | 788 x 100 x 15 mm | 1       |    | -                  |     |
| 4  | 790 x 190 x 18 mm | 1   | 10                      | 650 x 80 x 21 mm  | 1   |   | 16 | 350 x 60 x 12 mm  | 1       |    |                    |     |
| 5  | 790 x 390 x 18 mm | 1   | 11                      | 372 x 100 x 15 mm | 1   |   | 17 | 350 x 60 x 12 mm  | 1       |    |                    |     |
| 6  | 759 x 100 x 15 mm | 1   | 12                      | 372 x 100 x 15 mm | 1   |   | 18 | 711 x 60 x 12 mm  | 1       |    |                    |     |
| Ve | r 00              |     | REEVE 32" KD STAIR DESK |                   |     |   |    |                   | 2 of 12 |    |                    |     |

Ver. 00

REEVE 32" KD STAIR DESK

















Ver. 00

## REEVE 32" KD STAIR DESK