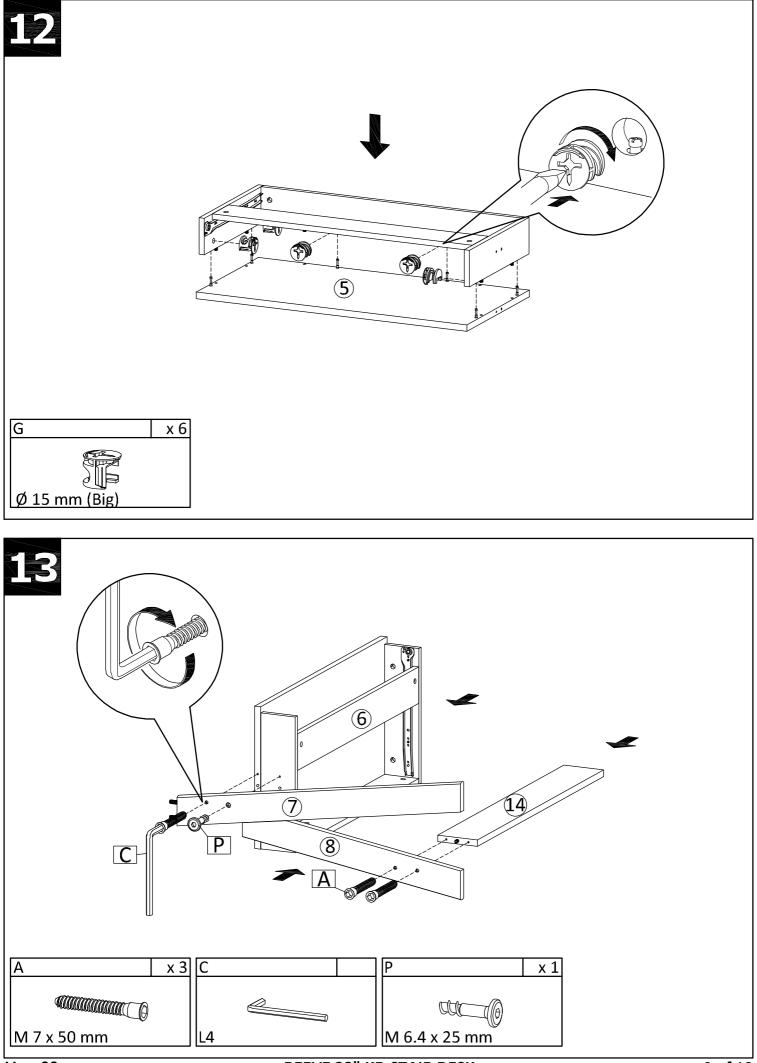

## **ASSEMBLY INSTRUCTIONS**

| No | Size              | Qty | No                      | Size              | Qty |   | No | Size              | Qty     | No | Size               | Qty |
|----|-------------------|-----|-------------------------|-------------------|-----|---|----|-------------------|---------|----|--------------------|-----|
| 1  | 850 x 80 x 21 mm  | 1   | 7                       | 850 x 80 x 21 mm  | 1   | Ē | 13 | 759 x 100 x 18 mm | 1       | 19 | 722 x 348 x 2.2 mm | 1   |
| 2  | 850 x 80 x 21 mm  | 1   | 8                       | 650 x 80 x 21 mm  | 1   | Γ | 14 | 790 x 116 x 18 mm | 1       | 20 | 337 x 60 x 12 mm   | 1   |
| 3  | 790 x 130 x 18 mm | 1   | 9                       | 850 x 80 x 21 mm  | 1   |   | 15 | 788 x 100 x 15 mm | 1       |    | -                  |     |
| 4  | 790 x 190 x 18 mm | 1   | 10                      | 650 x 80 x 21 mm  | 1   |   | 16 | 350 x 60 x 12 mm  | 1       |    |                    |     |
| 5  | 790 x 390 x 18 mm | 1   | 11                      | 372 x 100 x 15 mm | 1   |   | 17 | 350 x 60 x 12 mm  | 1       |    |                    |     |
| 6  | 759 x 100 x 15 mm | 1   | 12                      | 372 x 100 x 15 mm | 1   |   | 18 | 711 x 60 x 12 mm  | 1       |    |                    |     |
| Ve | r 00              |     | REEVE 32" KD STAIR DESK |                   |     |   |    |                   | 2 of 12 |    |                    |     |