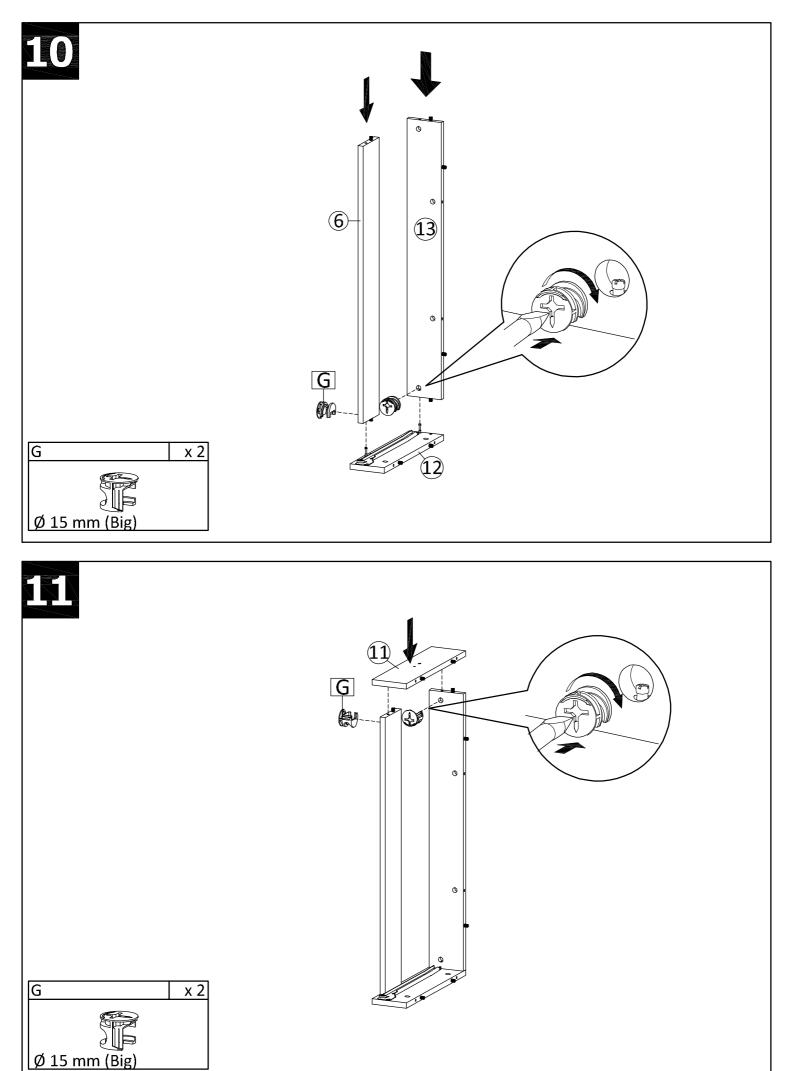

## **ASSEMBLY INSTRUCTIONS**

| No | Size              | Qty | No                      | Size              | Qty |   | No | Size              | Qty     | No | Size               | Qty |
|----|-------------------|-----|-------------------------|-------------------|-----|---|----|-------------------|---------|----|--------------------|-----|
| 1  | 850 x 80 x 21 mm  | 1   | 7                       | 850 x 80 x 21 mm  | 1   | Ē | 13 | 759 x 100 x 18 mm | 1       | 19 | 722 x 348 x 2.2 mm | 1   |
| 2  | 850 x 80 x 21 mm  | 1   | 8                       | 650 x 80 x 21 mm  | 1   | Γ | 14 | 790 x 116 x 18 mm | 1       | 20 | 337 x 60 x 12 mm   | 1   |
| 3  | 790 x 130 x 18 mm | 1   | 9                       | 850 x 80 x 21 mm  | 1   |   | 15 | 788 x 100 x 15 mm | 1       |    | -                  |     |
| 4  | 790 x 190 x 18 mm | 1   | 10                      | 650 x 80 x 21 mm  | 1   |   | 16 | 350 x 60 x 12 mm  | 1       |    |                    |     |
| 5  | 790 x 390 x 18 mm | 1   | 11                      | 372 x 100 x 15 mm | 1   |   | 17 | 350 x 60 x 12 mm  | 1       |    |                    |     |
| 6  | 759 x 100 x 15 mm | 1   | 12                      | 372 x 100 x 15 mm | 1   |   | 18 | 711 x 60 x 12 mm  | 1       |    |                    |     |
| Ve | r 00              |     | REEVE 32" KD STAIR DESK |                   |     |   |    |                   | 2 of 12 |    |                    |     |