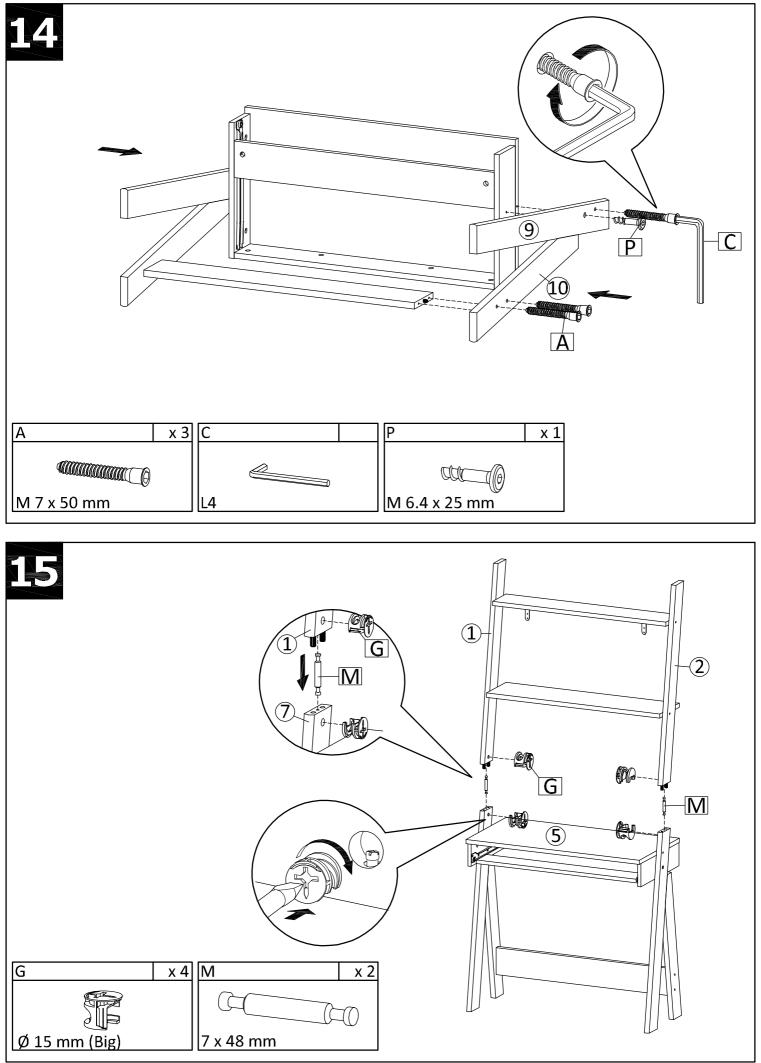

x 21 mm  | 1   |   | 15 | 788 x 100 x 15 mm | 1       |    | -                  |     |
| 4  | 790 x 190 x 18 mm | 1   | 10                      | 650 x 80 x 21 mm  | 1   |   | 16 | 350 x 60 x 12 mm  | 1       |    |                    |     |
| 5  | 790 x 390 x 18 mm | 1   | 11                      | 372 x 100 x 15 mm | 1   |   | 17 | 350 x 60 x 12 mm  | 1       |    |                    |     |
| 6  | 759 x 100 x 15 mm | 1   | 12                      | 372 x 100 x 15 mm | 1   |   | 18 | 711 x 60 x 12 mm  | 1       |    |                    |     |
| Ve | r 00              |     | REEVE 32" KD STAIR DESK |                   |     |   |    |                   | 2 of 12 |    |                    |     |

Ver. 00

REEVE 32" KD STAIR DESK

















Ver. 00

## REEVE 32" KD STAIR DESK