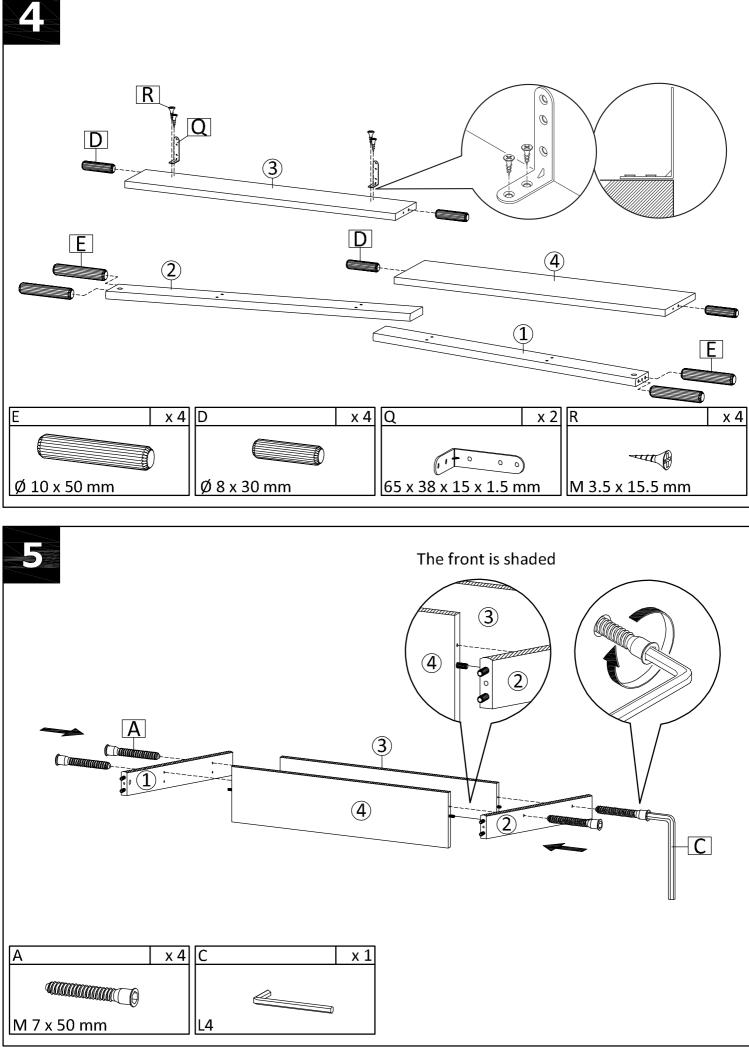

mm | 1   | 9                       | 850 x 80 x 21 mm  | 1   |   | 15 | 788 x 100 x 15 mm | 1       |    | -                  |     |
| 4  | 790 x 190 x 18 mm | 1   | 10                      | 650 x 80 x 21 mm  | 1   |   | 16 | 350 x 60 x 12 mm  | 1       |    |                    |     |
| 5  | 790 x 390 x 18 mm | 1   | 11                      | 372 x 100 x 15 mm | 1   |   | 17 | 350 x 60 x 12 mm  | 1       |    |                    |     |
| 6  | 759 x 100 x 15 mm | 1   | 12                      | 372 x 100 x 15 mm | 1   |   | 18 | 711 x 60 x 12 mm  | 1       |    |                    |     |
| Ve | r 00              |     | REEVE 32" KD STAIR DESK |                   |     |   |    |                   | 2 of 12 |    |                    |     |

Ver. 00

REEVE 32" KD STAIR DESK

















Ver. 00

## REEVE 32" KD STAIR DESK