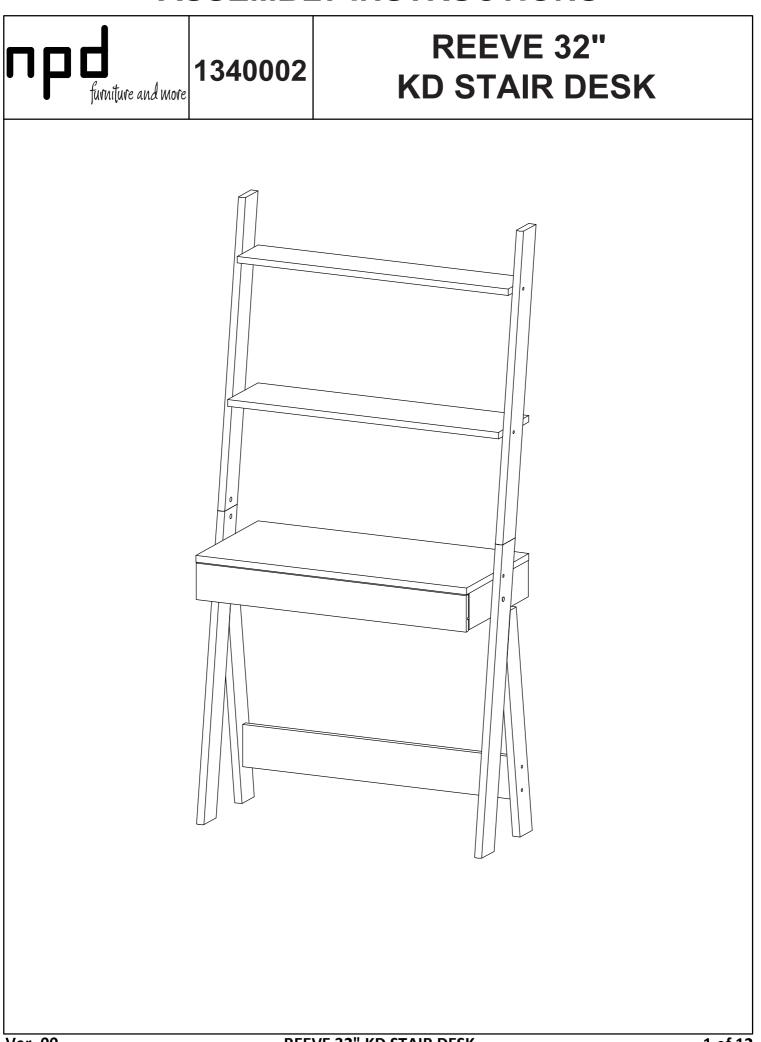

## **ASSEMBLY INSTRUCTIONS**



| No | Size              | Qty | No                      | Size              | Qty |   | No | Size              | Qty     | No | Size               | Qty |
|----|-------------------|-----|-------------------------|-------------------|-----|---|----|-------------------|---------|----|--------------------|-----|
| 1  | 850 x 80 x 21 mm  | 1   | 7                       | 850 x 80 x 21 mm  | 1   | Ē | 13 | 759 x 100 x 18 mm | 1       | 19 | 722 x 348 x 2.2 mm | 1   |
| 2  | 850 x 80 x 21 mm  | 1   | 8                       | 650 x 80 x 21 mm  | 1   | Γ | 14 | 790 x 116 x 18 mm | 1       | 20 | 337 x 60 x 12 mm   | 1   |
| 3  | 790 x 130 x 18 mm | 1   | 9                       | 850 x 80 x 21 mm  | 1   |   | 15 | 788 x 100 x 15 mm | 1       |    | -                  |     |
| 4  | 790 x 190 x