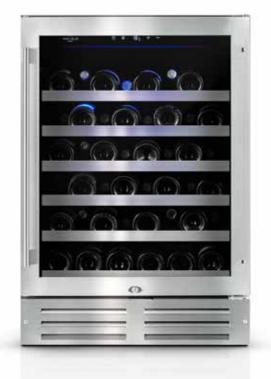

## **TECHNICAL FEATURES**

| CAPACITY               | 46 bottles*                                                |
|------------------------|------------------------------------------------------------|
| TEMPERATURE ZONE       | 1 zone                                                     |
| TEMPERATURE            | 5-22 degrees                                               |
| DIMENSIONS             | H 34 ½" X W 23 ½" X D 22 ½"<br>H 865mm X W 595mm X D 570mm |
| BUILT-IN<br>DIMENSIONS | H 34 ½" X W 23 %" X D 23 %"<br>H 875mm X W 605mm X D 590mm |
| WEIGHT                 | 141 lbs / 64 kg                                            |

## SPECIFIC FEATURES

| PROFESSIONNAL USE                  | Yes                            |
|------------------------------------|--------------------------------|
| BUILT-IN OR FREE STANDING          | Yes                            |
| CHARCOAL FILTER                    | Yes                            |
| DOOR                               | Glass door (seamless) UV proof |
| REVERSIBLE DOOR                    | Yes                            |
| SECURITY LOCK                      | Yes                            |
| CONTROL                            | Electronic                     |
| LIGHTING                           | LED - Blue and White           |
| SHELVES                            | 5 + 1 half                     |
| SHELVES OPENING                    | 80%                            |
| EXTENSIBLE BALL-BEARING<br>SHELVES | Yes                            |
| CABINET COLOR                      | Black                          |
| VENTILATION GRILL                  | Stainless steel                |
| PART & LABOR WARRANTY              | 2 years                        |
| COMPRESSOR WARRANTY                | 3 years part only (Embraco)    |