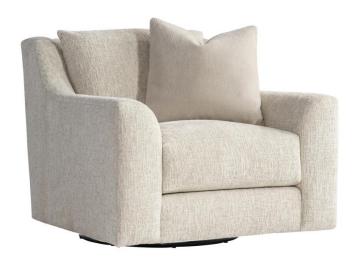

## Gabi Fabric Swivel Chair

#### **Dimensions**

W: 39.5 in D: 40.5 in H: 34 in

W: 100.33 cm D: 102.87 cm H: 86.36 cm

SD: 27 in SH: 18 in AH: 23 in

SD: 68.58 cm SH: 45.72 cm AH: 58.42 cm

BA: 25.5 in BA: 64.77 cm

## **Fabrics**

Body: 2571-202 Pillows: 2687-100

## **Pillows**

- Back Pillows: (1) Fiber, Knife-edge without welt
- Throw Pillow 1: TP21D 21" x 21" Blendown

Knife-edge without welt