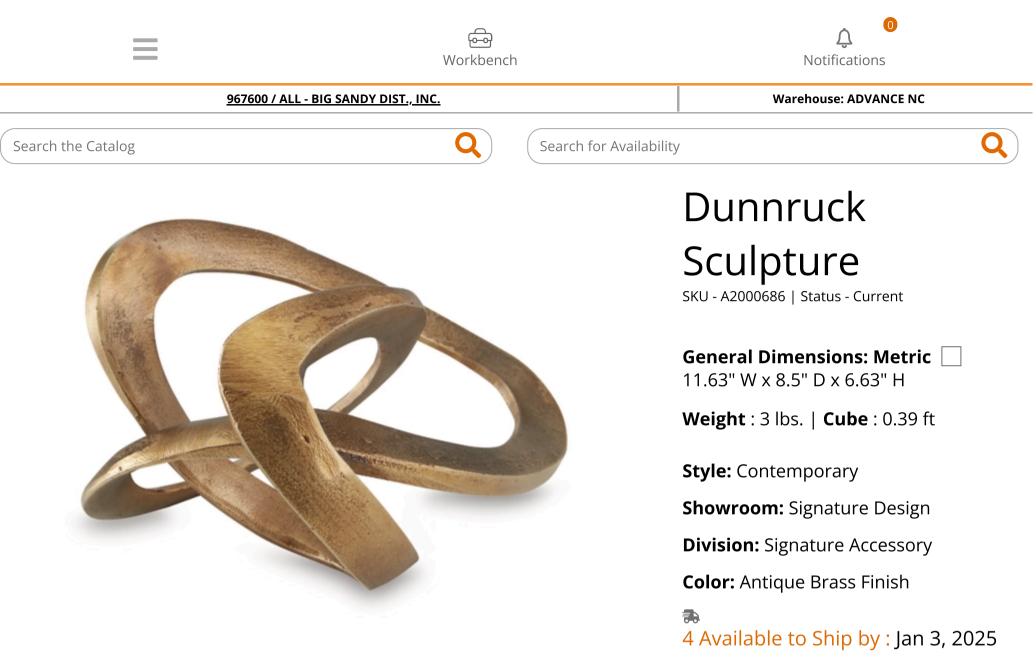

## **PRODUCT DESCRIPTION**

What's the idea behind this contemporary metal sculpture? That's up to you. When it comes to abstract art, it's all in the interpretation. Bottom line—it's so cool to look at from every angle, whether it lives on a mantel, shelf or tabletop.

- Made of aluminum
- Antiqued brass-tone finish
- Due to the finishing process of this product, some variations may occur

## □ General Dimensions: Metric 11.63" W x 8.5" D x 6.63" H

Inches

: 11.63" W x 8.5" D x 6.63" H 
 Carton:
 Unit of
 EA

 Inches
 : 11.25" W x 8.5" D x 7.13"
 Measure:
 H

 H
 Qty Per
 1

 Express
 Carton:
 Shipped:

Weight : 3 lbs. | Cube : 0.39 ft

Get To Know Us

**Customer Care** 

**Get Inspired** 

Copyright © 2024 Ashley Furniture Industries, LLC

Website Information

Privacy | Legal Notices and Terms of Use

Need Technical Support <u>Click here to Contact Us</u>