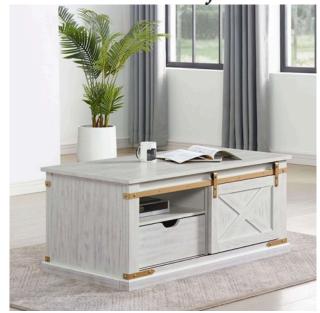

## **BACERRA**

COFFEE TABLE | CM4018WH-C

## **DETAILS:**

Celebrate your own personality and bring some real character to your home decor with this striking rustic-styled occasional table collection. Immediately, the eyes are drawn to the gold-plated metal details that frame the edges and corners of the tables perfectly. The high sheen meshes effortlessly with the antique white finishas seriously glamorous take on a tried and true barnyard aesthetic.

Rustic Antique White & Gold
Metal, Solid Wood, Others Barnyard Design
Open Shelves on Coffee Table Center Glide Drawers
Pull Out Drawer