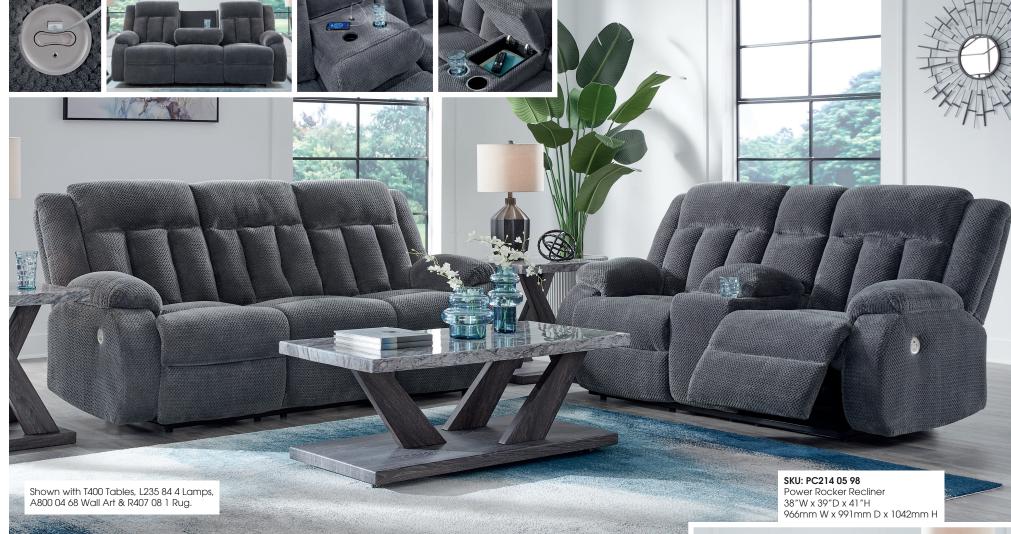

## "Observation-Steel" PC214 05

100% Polyester Cleaning Code: W

## SKU: PC214 05 99

Power Reclining Sofa w/ Drop Down Table 85"W x 39"D x 41"H 2159mm W x 991mm D x 1042mm H

## SKU: PC214 05 96

Double Power Reclining Loveseat w/ Console 74"W x 39"D x 41"H 1880mm W x 991mm D x 1042mm H

## Features:

• Frame constructions have been rigorously tested to simulate the home and transportation environments for improved durability

- Frame components are secured with combinations of glue, blocks, interlocking panels and staples
- All fabrics are pre-approved for wearability and durability against AHFA standards
- Cushions are constructed of High-resiliency foam cushions wrapped in thick poly fiber
- Upholstered in plush Waffle Weave Velvet Polyester upholstery fabric
- Collection features the comfort of pillow top arms and channel backs
- The Sofa features a Drop-Down Table with 2 cup holders
- The Loveseat features a Center Console with 2 cup holders and hidden storage
- One-Touch power control with adjustable positions features Zero-Draw USB charging port (A & C)
- Zero-Draw technology only consumes power when the USB receptacle is in use
- Features metal drop-in unitized seat box for strength and durability
- All metal construction to the floor for strength and durability
- The reclining mechanism features infinite positions for comfort