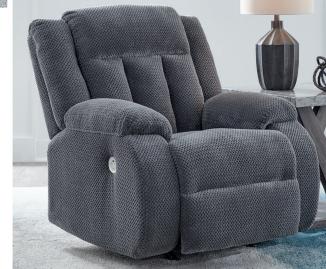

## "Observation-Steel" PC214 05

100% Polyester Cleaning Code: W

## Features:

• Frame constructions have been rigorously tested to simulate the home and transportation environments for improved durability

- Frame components are secured with combinations of glue, blocks, interlocking panels and staples
- All fabrics are pre-approved for wearability and durability against AHFA standards
- Cushions are constructed of High-resiliency foam cushions wrapped in thick poly fiber
- Upholstered in plush Waffle Weave Velvet Polyester upholstery fabric
- Collection features the comfort of pillow top arms and channel backs
- The Sofa features a Drop-Down Table with 2 cup holders
- The Loveseat features a Center Console with 2 cup holders and hidden storage
- One-Touch power control with adjustable positions features Zero-Draw USB charging port (A & C)
- Zero-Draw technology only consumes power when the USB receptacle is in use
- Features metal drop-in unitized seat box for strength and durability
- All metal construction to the floor for strength and durability
- The reclining mechanism features infinite positions for comfort