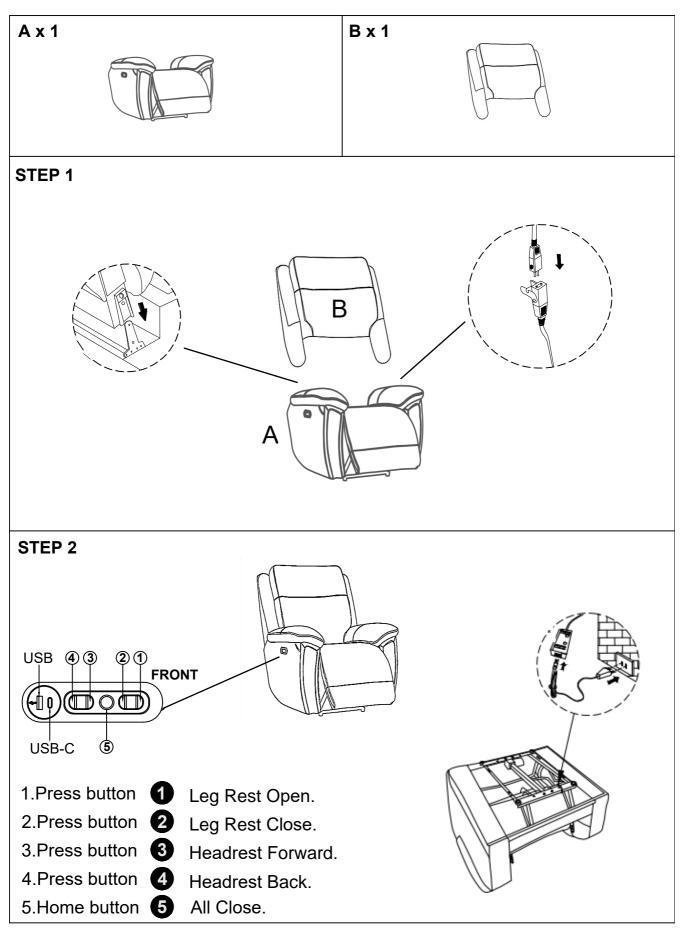

## MODEL : MJAM#822CPHZ-HKRY

## ASSEMBLY INSTRUCTIONS NOTICE DE MONTAGE

\* Please keep these intrucstions and have the product model # and part # available when requesting a service.

#### **IMPORTANT NOTE**

Do not use a power tool to assemble this product as it could damage the thread of the hardware and affect the solidity/durability of the product.

MADE IN VIET NAM

Page 1 of 3

MADE IN VIET NAM