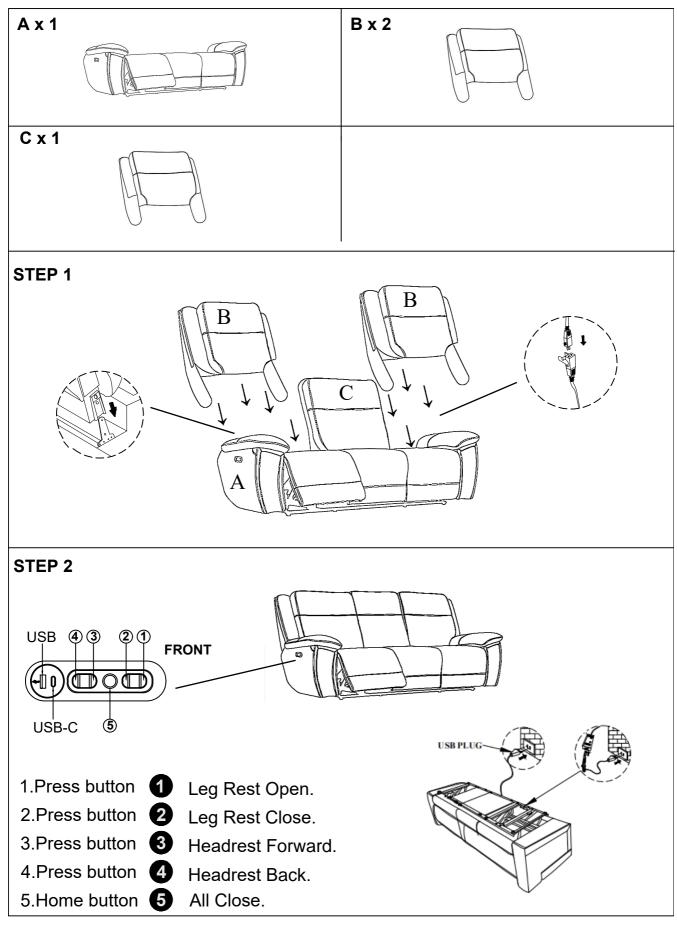

### MODEL : MJAM#832PHZ-HKRY

# ASSEMBLY INSTRUCTIONS NOTICE DE MONTAGE

\* Please keep these intrucstions and have the product model # and part # available when requesting a service.

#### **IMPORTANT NOTE**

Do not use a power tool to assemble this product as it could damage the thread of the hardware and affect the solidity/durability of the product.

MADE IN VIET NAM

Page 1 of 2

MADE IN VIET NAM