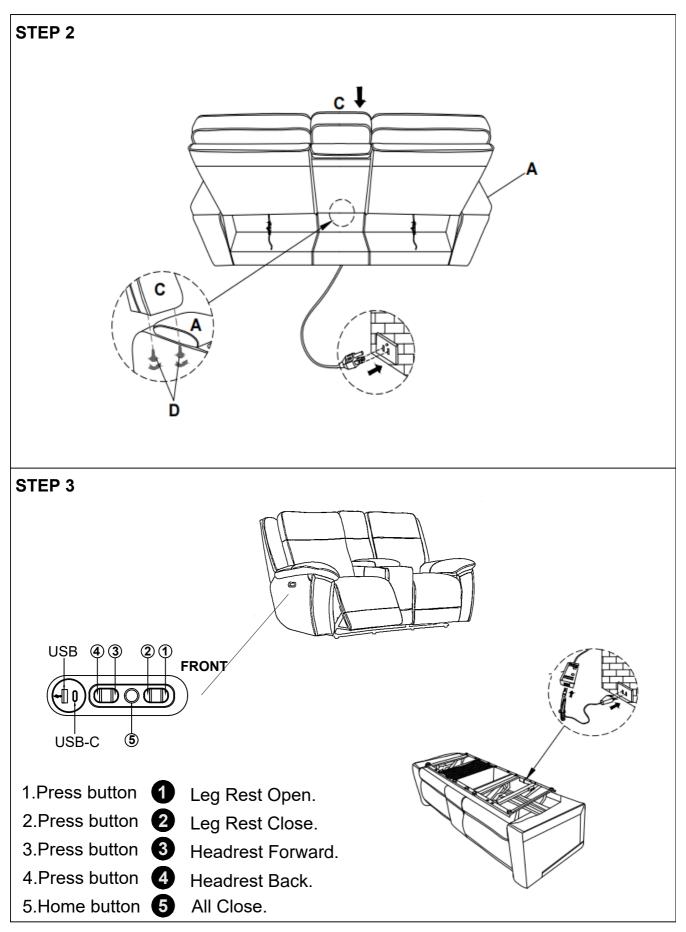

: MJAM#812PHZ-HKRY

## ASSEMBLY INSTRUCTIONS NOTICE DE MONTAGE

\* Please keep these intrucstions and have the product model # and part # available when requesting a service.



#### **IMPORTANT NOTE**

Do not use a power tool to assemble this product as it could damage the thread of the hardware and affect the solidity/durability of the product.



MADE IN VIET NAM

Page 1 of 2



MADE IN VIET NAM



## MODEL : MJAM#822CPHZ-HKRY

## ASSEMBLY INSTRUCTIONS NOTICE DE MONTAGE

\* Please keep these intrucstions and have the product model # and part # available when requesting a service.



#### **IMPORTANT NOTE**

Do not use a power tool to assemble this product as it could damage the thread of the hardware and affect the solidity/durability of the product.



MADE IN VIET NAM

Page 1 of 3





MADE IN VIET NAM



### MODEL : MJAM#832PHZ-HKRY

# ASSEMBLY INSTRUCTIONS NOTICE DE MONTAGE

\* Please keep these intrucstions and have the product model # and part # available when requesting a service.



#### **IMPORTANT NOTE**

Do not use a power tool to assemble this product as it could damage the thread of the hardware and affect the solidity/durability of the product.



MADE IN VIET NAM

Page 1 of 2



MADE IN VIET NAM