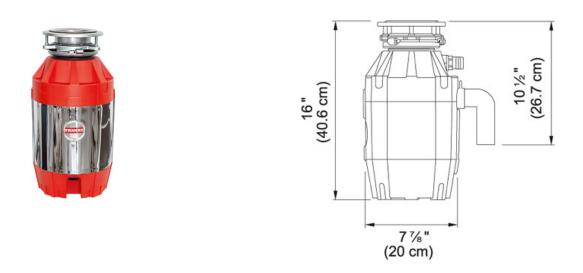

Waste disposers | 134.0481.767

FAMILY : Waste Management | SERIE : Waste disposers | FINISH : other | INSTALLATION TYPE : Built-in liner | MODEL : FWDJ125

Cleaning up after meals gets a whole lot easier with a state-of-the-art waste disposer from Franke. These energy efficient and environmentally friendly waste disposers are superior in every way from price to performance. They take less time to do the job, grind to septic system compatible levels of fineness and use less energy. Bio Shield Antimicrobial agents molded into the internal components of the disposers inhibit the growth of bacteria and reduce odors, while a sound insulated shell keeps them quiet. Now you can safely and hygienically wash food scraps away.

This model is equipped with Silverguard<sup>™</sup> which is a magnetic rim that keeps metal objects from falling into the disposer.

| TECHNICAL DATA      |                                                                                                |
|---------------------|------------------------------------------------------------------------------------------------|
| RPM                 | 2800                                                                                           |
| Horse Power         |                                                                                                |
| *                   | Continuous Feed models may require Air Switch (several models available) and Controller WD9088 |
| Length<br>overall   | 16"                                                                                            |
| Power<br>Connection | Included                                                                                       |
| Shell               | INSULATED                                                                                      |
| Where to<br>buy     |                                                                                                |
| Width overall       | 8 11/16"                                                                                       |