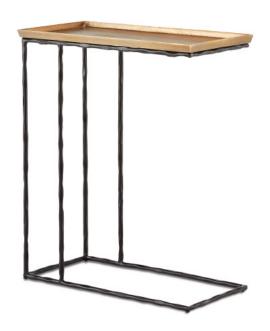

## Boyles Brass C Table

(IS)

Overall: 24"h x 20"w x 10"d

Finish: Antique Brass/Black
Materials: CAST ALUMINUM/WROUGHT IRON

Item Weight: 14 lb

The Boyles Brass C Table has a profile that is so handsome you may think twice about disturbing its good looks with accessories. The simple iron base in a black forged finish lifts an aluminum tray-like top in antique brass. This cantilevered side table is an expressive feature for any spot where a personality-packed table is needed. There are a number of products in an array of finishes in our Boyles offerings.