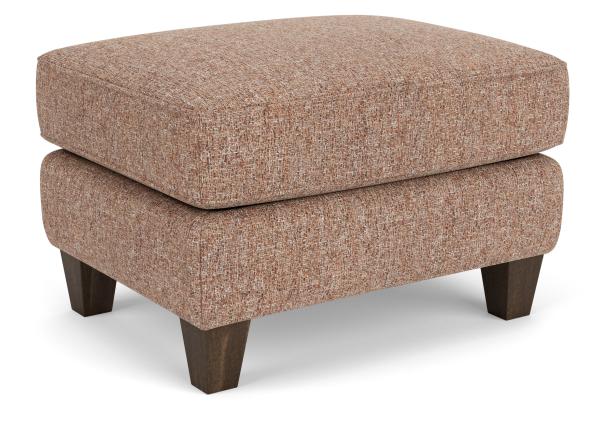

5005-08 in fabric 011-70

5005-08 in Fabric 208-80 5005-08 in Fabric 208-80

© Flexsteel Industries, Inc. | Last Updated 09/28/2022

StandardOptional

| PRODUCT DIMENSIONS | OVERALL |       |       | SEAT   |       |       |               |
|--------------------|---------|-------|-------|--------|-------|-------|---------------|
|                    | Height  | Width | Depth | Height | Width | Depth | Arm<br>Height |
| Sofa<br>-31        | 37″     | 83″   | 39″   | 21″    | 70″   | 22″   | 28″           |
| Loveseat<br>-20    | 37″     | 63″   | 39″   | 21″    | 48″   | 22″   | 28″           |
| Chair<br>-10       | 37″     | 37″   | 39″   | 21″    | 23″   | 22″   | 28″           |
| Ottoman<br>-08     | 20″     | 29″   | 23″   |        |       |       |               |