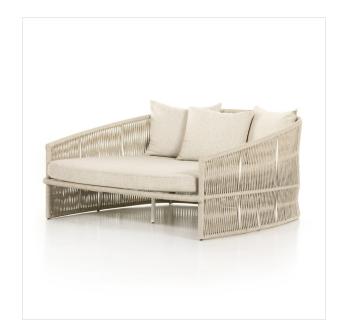

# Porto Outdoor Daybed

Faye Sand • 227910-001

### Overview

The perfect place for outdoor daydreaming. A beautiful rope-based design is woven across a durable aluminum frame in crisp white. Topped with a wide cushion and throw pillows, all upholstered in 100% olefin, known for its UV-resistant, water-repellent and quick-drying abilities. Cover or store inside during inclement weather and when not in use.

#### **Overall Dimensions**

61.50"w x 68.00"d x 34.00"h

#### Colors

Faye Sand, White Aluminum, Ivory Rope

#### Materials

100% Olefin, Aluminum, 100% Polypropylene