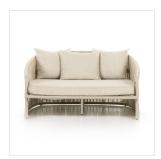

# Porto Outdoor Daybed

Faye Sand • 227910-001

### Overview

The perfect place for outdoor daydreaming. A beautiful rope-based design is woven across a durable aluminum frame in crisp white. Topped with a wide cushion and throw pillows, all upholstered in 100% olefin, known for its UV-resistant, water-repellent and quick-drying abilities. Cover or store inside during inclement weather and when not in use.

#### **Overall Dimensions**

61.50"w x 68.00"d x 34.00"h

#### Colors

Faye Sand, White Aluminum, Ivory Rope

#### Materials

100% Olefin, Aluminum, 100% Polypropylene