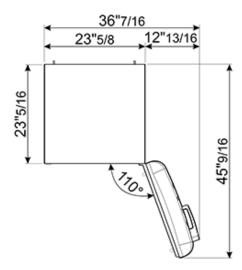

### TECHNICAL FEATURES

Energy consumption: 230 kWh/year

Voltage: 120 V Frequency: 60 Hz Noise level: 38 dB(A)

Dimensions (HxWxD): 60 1/4" x 23 5/8" x 30 1/4" (handle included)

Dimensions (with door opened to 90°) (HxWxD): 60 1/4" x 30 1/16" x 47 1/8"