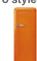

### TECHNICAL FEATURES

Energy consumption: 230 kWh/year

Voltage: 120 V Frequency: 60 Hz Noise level: 38 dB(A)

Dimensions (HxWxD): 60 1/4" x 23 5/8" x 30 1/4" (handle included)

Dimensions (with door opened to 90°) (HxWxD): 60 1/4" x 30 1/16" x 47 1/8"