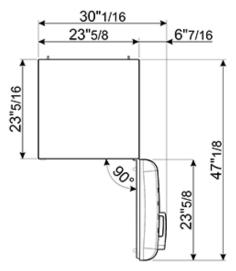

### TECHNICAL FEATURES

Energy consumption: 230 kWh/year

Voltage: 120 V Frequency: 60 Hz Noise level: 38 dB(A)

Dimensions (HxWxD): 60 1/4" x 23 5/8" x 30 1/4" (handle included)

Dimensions (with door opened to 90°) (HxWxD): 60 1/4" x 30 1/16" x 47 1/8"