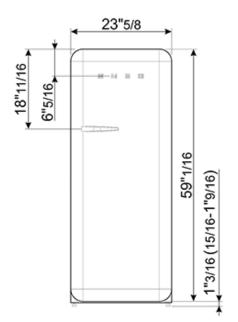

### TECHNICAL FEATURES

Energy consumption: 230 kWh/year

Voltage: 120 V Frequency: 60 Hz Noise level: 38 dB(A)

Dimensions (HxWxD): 60 1/4" x 23 5/8" x 30 1/4" (handle included)

Dimensions (with door opened to 90°) (HxWxD): 60 1/4" x 30 1/16" x 47 1/8"