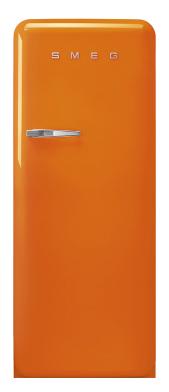

# 50's Retro style

24" retro-style fridge, Orange, Right-hand hinge

EAN13: 8017709271794 REFRIGERATOR

Multi-flow cooling system

Fresh food capacity: 9 cu. ft.

Life plus zone 28 - 37°F

LED internal light

Automatic defrost

3 adjustable glass shelves

Glass crisper cover

Fruit and vegetable drawer on telescopic guides

Inner door with 1 adjustable shelf and 1 bottle shelf with wire support

#### FREEZER

Frozen food capacity: 0.92 cu. ft.

Ice cube tray

#### DOOR

- 1 bin with transparent cover
- 1 bottle storage bin
- 2 adjustable storage bins