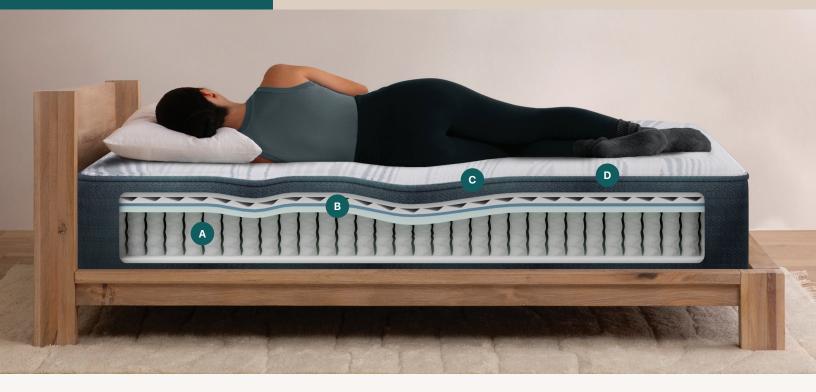

# Consistent Support and Advanced Motion Isolation

#### Precision Support System™

Consistent, head-to-toe support across the entire mattress and advanced motion isolation for undisturbed rest

## **Cooling Comfort**

#### InfiniCool®

One layer of active cooling delivers comfortable sleep through surface level cooling fibers

## Advanced Pressure Relief

#### Beautyrest® ActiveResponse™ Memory Foam

Premium memory foam with contouring comfort for your body to help alleviate aches and pains caused by pressure

### Lush Sleep Surface

Lush sleep surface made with up to 50 plastic bottles diverted from the ocean\*

**Limited Warranty** 