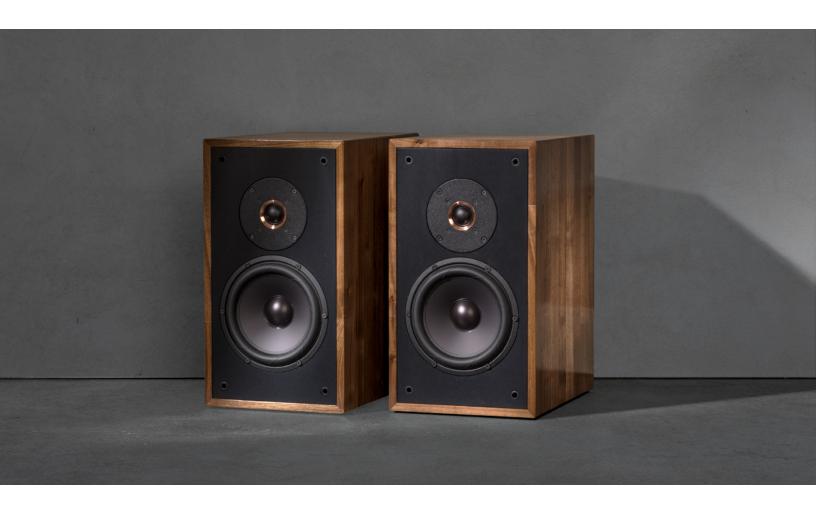

## Description

Leon's flagship Timbre SEVEN bookshelf speakers celebrate a 20year history of American craftsmanship, acoustic engineering, and timeless aesthetics. Each speaker features handmade 7" aluminum cone woofers and 25mm cloth-dome tweeters mounted in a solid billet aluminum baffle. The cabinet is handcrafted from 1" solid hardwood butcher-block and hand finished to bring out the natural character of the wood. Ideal for a contemporary two-channel listening room or filling a dedicated space with high-output, theater-quality sound.

#### **Key Features**

- Handmade 7" aluminum cone woofers and 25mm cloth-dome tweeters
- 1" solid hardwood butcher-block cabinets and solid aluminum baffles provide unparalleled structural rigidity while decreasing unwanted resonance
- Unrivaled high-fidelity sound experience featuring smooth, effortless high frequencies and musical bass that captures the nuances and character of any performance
- Sonically-matched to our Horizon, Profile and Detail SEVEN Series for home theater and maximum design flexibility
- Meticulously handcrafted in the USA