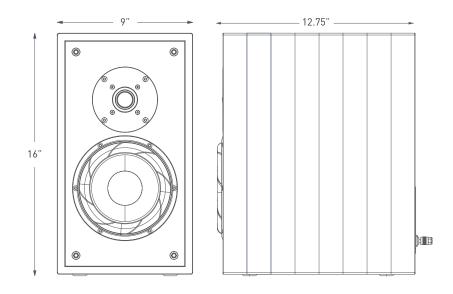

# TECHNICAL SPECIFICATIONS

|                                                                                               | Acoustics                                                                                                                                                                                                                                                 |                                                                                                                                                                                                                                                                                                                                       |
|-----------------------------------------------------------------------------------------------|-----------------------------------------------------------------------------------------------------------------------------------------------------------------------------------------------------------------------------------------------------------|---------------------------------------------------------------------------------------------------------------------------------------------------------------------------------------------------------------------------------------------------------------------------------------------------------------------------------------|
| 16"                                                                                           | Components                                                                                                                                                                                                                                                | (1) 7" aluminum cone woofers;<br>(1) 25mm cloth-dome tweeters                                                                                                                                                                                                                                                                         |
| 9"                                                                                            | Impedance                                                                                                                                                                                                                                                 | 40                                                                                                                                                                                                                                                                                                                                    |
| 12.75"; 14" with grill and hardware                                                           | Rec. Power                                                                                                                                                                                                                                                | 150-250W                                                                                                                                                                                                                                                                                                                              |
| Solid hardwood enclosure; solid aluminum baffle                                               | Max. Output                                                                                                                                                                                                                                               | 110dB                                                                                                                                                                                                                                                                                                                                 |
| 25 lbs.                                                                                       | Coverage                                                                                                                                                                                                                                                  | Hor: 110°; Vert: 140°                                                                                                                                                                                                                                                                                                                 |
| Ash (Natural), Black Walnut (Natural), Grain White,<br>Grain Black, or any custom paint color | Freq. Resp.                                                                                                                                                                                                                                               | 60-20kHz +/- 3dB                                                                                                                                                                                                                                                                                                                      |
| Matte black fabric (custom grills available)*                                                 | Sensitivity                                                                                                                                                                                                                                               | 85dB @ 2.83V/1m                                                                                                                                                                                                                                                                                                                       |
| Copper binding post                                                                           | Configurations                                                                                                                                                                                                                                            | L/R Stereo Pair                                                                                                                                                                                                                                                                                                                       |
|                                                                                               | 9"<br>12.75"; 14" with grill and hardware<br>Solid hardwood enclosure; solid aluminum baffle<br>25 lbs.<br>Ash (Natural), Black Walnut (Natural), Grain White,<br>Grain Black, or any custom paint color<br>Matte black fabric (custom grills available)* | 10 9" Impedance   9" Impedance   12.75"; 14" with grill and hardware Rec. Power   Solid hardwood enclosure; solid aluminum baffle Max. Output   25 lbs. Coverage   Ash (Natural), Black Walnut (Natural), Grain White, Grain Black, or any custom paint color Freq. Resp.   Matte black fabric (custom grills available)* Sensitivity |