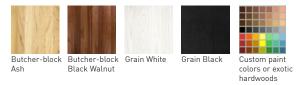

## Available Finishes

# TECHNICAL SPECIFICATIONS

|                                                                                               | Acoustics                                                                                                                                                                                                                                                 |                                                                                                                                                                                                                                                                                                                                       |
|-----------------------------------------------------------------------------------------------|-----------------------------------------------------------------------------------------------------------------------------------------------------------------------------------------------------------------------------------------------------------|---------------------------------------------------------------------------------------------------------------------------------------------------------------------------------------------------------------------------------------------------------------------------------------------------------------------------------------|
| 16"                                                                                           | Components                                                                                                                                                                                                                                                | (1) 7" aluminum cone woofers;<br>(1) 25mm cloth-dome tweeters                                                                                                                                                                                                                                                                         |
| 9"                                                                                            | Impedance                                                                                                                                                                                                                                                 | 40                                                                                                                                                                                                                                                                                                                                    |
| 12.75"; 14" with grill and hardware                                                           | Rec. Power                                                                                                                                                                                                                                                | 150-250W                                                                                                                                                                                                                                                                                                                              |
| Solid hardwood enclosure; solid aluminum baffle                                               | Max. Output                                                                                                                                                                                                                                               | 110dB                                                                                                                                                                                                                                                                                                                                 |
| 25 lbs.                                                                                       | Coverage                                                                                                                                                                                                                                                  | Hor: 110°; Vert: 140°                                                                                                                                                                                                                                                                                                                 |
| Ash (Natural), Black Walnut (Natural), Grain White,<br>Grain Black, or any custom paint color | Freq. Resp.                                                                                                                                                                                                                                               | 60-20kHz +/- 3dB                                                                                                                                                                                                                                                                                                                      |
| Matte black fabric (custom grills available)*                                                 | Sensitivity                                                                                                                                                                                                                                               | 85dB @ 2.83V/1m                                                                                                                                                                                                                                                                                                                       |
| Copper binding post                                                                           | Configurations                                                                                                                                                                                                                                            | L/R Stereo Pair                                                                                                                                                                                                                                                                                                                       |
|                                                                                               | 9"<br>12.75"; 14" with grill and hardware<br>Solid hardwood enclosure; solid aluminum baffle<br>25 lbs.<br>Ash (Natural), Black Walnut (Natural), Grain White,<br>Grain Black, or any custom paint color<br>Matte black fabric (custom grills available)* | 10 9" Impedance   9" Impedance   12.75"; 14" with grill and hardware Rec. Power   Solid hardwood enclosure; solid aluminum baffle Max. Output   25 lbs. Coverage   Ash (Natural), Black Walnut (Natural), Grain White, Grain Black, or any custom paint color Freq. Resp.   Matte black fabric (custom grills available)* Sensitivity |