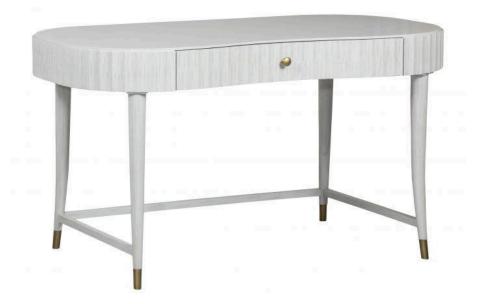

# East Camden Vanity Desk 8098-08 East Camden

#### Description

The epitome of casual elegance, East Camden is an elevated mix of casual textures and luxe accents. Dimensional woodcarved detailing and a textured Pearl finish is balanced against luxe, Carrara marble surfaces and Antique Brass metal accents.

## Details

| Additional info   | Finished in Pearl with Antique Brass ferrules, one drawer, and a fluted apron. |
|-------------------|--------------------------------------------------------------------------------|
| Materials         | Metal, Poplar Solids & Veneers                                                 |
| Finish            | Pearl                                                                          |
| Finish options    | Not Available                                                                  |
| Cube              | 8.12                                                                           |
| Weight (lbs)      | 79                                                                             |
| Country of origin | CHINA                                                                          |