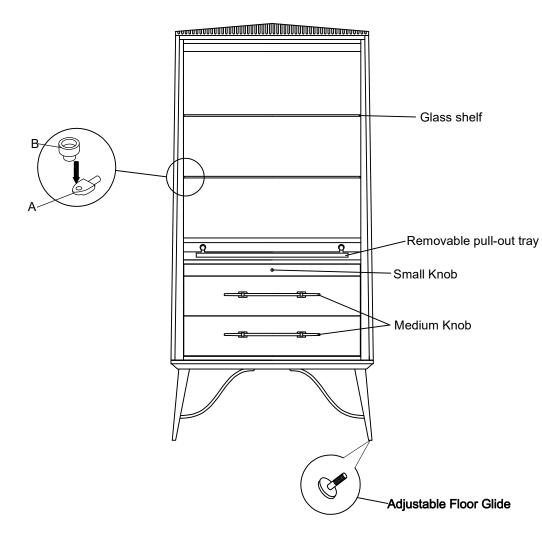

| 1           |
| nt                                                                            | CLA-020-261-2008                                                                                                                          | 1           |
| i-tip Restraint ss shelf ge Knob dium Knob all Knob ntinuous Hinge A Hardware | CLA-020-261-20157<br>CLA-020-512-2028<br>CLA-020-512-2085<br>CLA-020-512-2084<br>CLA-020-512-2083<br>CLA-020-512-2005<br>CLA-020-261-2001 | 1 2 2 2 2 1 |

| RTA Hardware    |   |                         |      |
|-----------------|---|-------------------------|------|
| Hardware List Q |   |                         | Q'ty |
| Α               | 8 | Shelf Support with Hole | 8    |
| В               | 9 | Clear Bumper            | 8    |