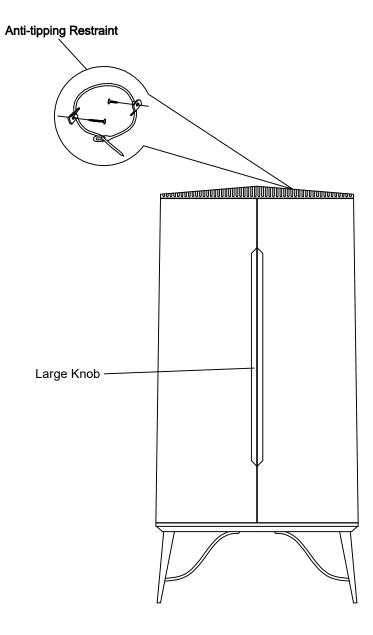

## **ASSEMBLY INSTRUCTIONS**

PLEASE UNPACK ALL PARTS AND CHECK AGAINST PARTS LIST ON THIS INSTRUCTION SHEET BEFORE DISCARDING PACKING AND CARTON!!

Move the case to right position then assembly the anti-tip restraint and glass shelf.