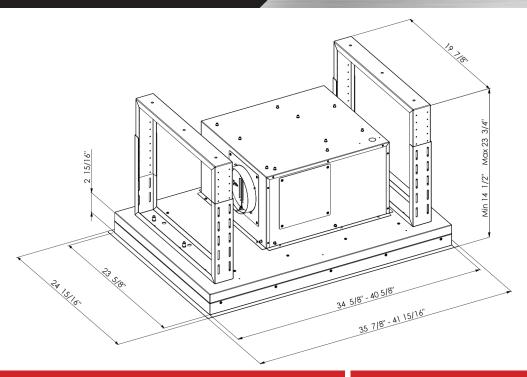

#### **DIMENSIONS**

34-5/8" W x 23-5/8" D x 23.75" H 40-5/8 W x 23-5/8 D x 23.75 H