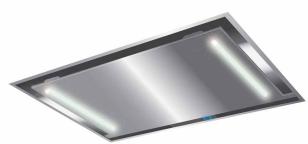

#### Stainless Steel

- CCC Controls 600 or 395 CFM max
- Provides unobstructed view above cooking area.
- Quiet, efficient Peripheral Aspiration.
- Dishwasher safe mesh filters
- LED Light Bars
- ADA Compatible remote control
- Stainless Steel
- Made in Italy