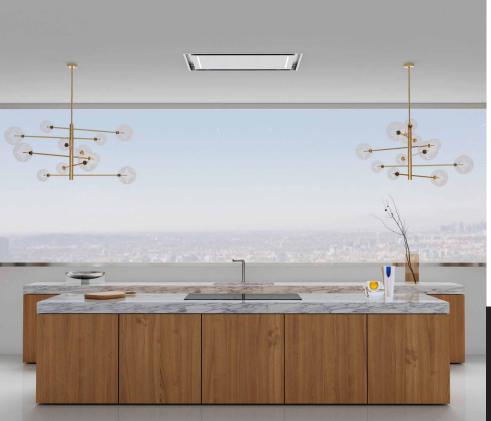

# HOW BEAUTIFUL KITCHENS BREATH

XOCEILING\_S

- Quiet, efficient Peripheral Aspiration.
- Brightly Iluminated LEDs
- ADA Compatible remote control
- CCC Controls 600 or 395 CFM max
- Made in Italy

## XO CEILING VENTS

The XO Ceiling Vent hood discreetly mounts into the ceiling above your cooking surface for power and an unobstructed view. Your kitchen will stay clean and smoke free with the Perimeter Aspiration System and multiple blower options, and the tri-level LED lighting ensures a good-looking glow. Available in 36" and 42".