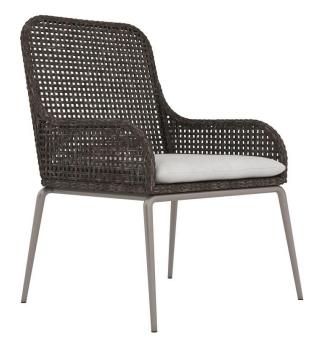

# Antilles Outdoor Arm Chair

# Dimensions

| W: 25.13 in  | D: 25.75 in | H: 38.44 in    |
|--------------|-------------|----------------|
| W: 63.83 cm  | D: 65.41 cm | H: 97.64 cm    |
| SD: 19.5 in  | SH: 20 in   | AH: 24.25 in   |
| SD: 49.53 cm | SH: 50.8 cr | m AH: 61.59 cm |

#### **Finishes**

Metal: Silver Mist

# Fabrics

Body: 6048-000

## Features

- Upper aluminum frame wrapped in open weave all-weather wicker in Tobacco Leaf finish on powder-coated metal legs in Silver Mist finish
- Loose cushion with black tie-down "D" ring
- Stainless steel base frame
- Black glides
- Specifications subject to change without notice