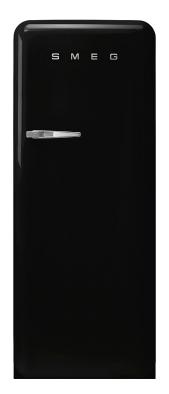

# 50's Retro style

24" retro-style fridge, Black, Right-hand hinge

EAN13: 8017709271732

REFRIGERATOR

Multi-flow cooling system

Fresh food capacity: 9 cu. ft.

Life plus zone 28 - 37°F

LED internal light

# FAB28URBL3

50's Retro style

fridge free standing black 24""