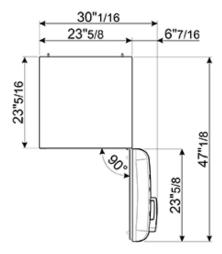

### TECHNICAL FEATURES

Energy consumption: 230 kWh/year

Voltage: 120 V Frequency: 60 Hz Noise level: 38 dB(A)

Dimensions (HxWxD): 60 1/4" x 23 5/8" x 30 1/4" (handle included)

Dimensions (with door opened to 90°) (HxWxD): 60 1/4" x 30 1/16" x 47 1/8"