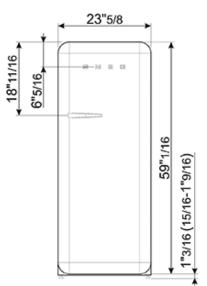

### TECHNICAL FEATURES

Energy consumption: 230 kWh/year

Voltage: 120 V Frequency: 60 Hz Noise level: 38 dB(A)

Dimensions (HxWxD): 60 1/4" x 23 5/8" x 30 1/4" (handle included)

Dimensions (with door opened to 90°) (HxWxD): 60 1/4" x 30 1/16" x 47 1/8"