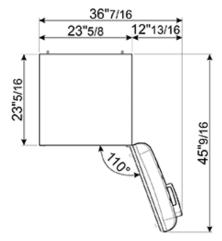

### TECHNICAL FEATURES

Energy consumption: 230 kWh/year

Voltage: 120 V Frequency: 60 Hz Noise level: 38 dB(A)

Dimensions (HxWxD): 60 1/4" x 23 5/8" x 30 1/4" (handle included)

Dimensions (with door opened to 90°) (HxWxD): 60 1/4" x 30 1/16" x 47 1/8"