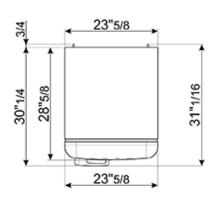

### TECHNICAL FEATURES

Energy consumption: 230 kWh/year

Voltage: 120 V Frequency: 60 Hz Noise level: 38 dB(A)

Dimensions (HxWxD): 60 1/4" x 23 5/8" x 30 1/4" (handle included)

Dimensions (with door opened to 90°) (HxWxD): 60 1/4" x 30 1/16" x 47 1/8"