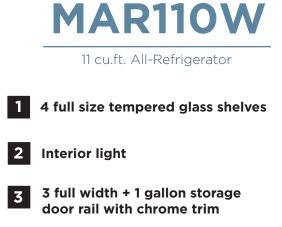

## STIRLING MARATHON

Engineered to Perform

- 4 Chrome wine rack
- 5 Reversible door hinge
- 6 Transparent crisper drawer with humidity control

| SPECIFICATIONS               |                                  |
|------------------------------|----------------------------------|
| Total Capacity               | 11 cu.ft.                        |
| Defrost Type                 | Auto Defrost                     |
| Shelves                      | 4 full size with chrome trim     |
| Bright Interior Light        | LED                              |
| Design Handle                | White                            |
| Reversible Door              | $\checkmark$                     |
| Chrome Wine Rack             | $\checkmark$                     |
| Crisper Drawer               | 1 with humidity control          |
| Certified Energy Star        | 240 kWh/per year                 |
| Accessories                  |                                  |
| Joiner kit (Sold Separately) | MARMUFW   Compatible with MUF80W |
| Dimensions                   |                                  |