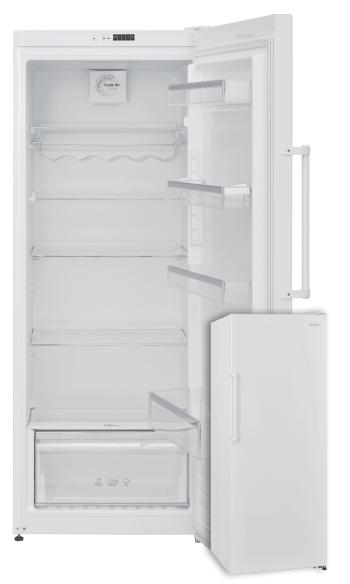

## STIRLING MARATHON

Engineered to Perform

- 4 Chrome wine rack
- 5 Reversible door hinge
- 6 Transparent crisper drawer with humidity control

| SPECIFICATIONS               |                                  |
|------------------------------|----------------------------------|
| Total Capacity               | 11 cu.ft.                        |
| Defrost Type                 | Auto Defrost                     |
| Shelves                      | 4 full size with chrome trim     |
| Bright Interior Light        | LED                              |
| Design Handle                | White                            |
| Reversible Door              | $\checkmark$                     |
| Chrome Wine Rack             | $\checkmark$                     |
| Crisper Drawer               | 1 with humidity control          |
| Certified Energy Star        | 240 kWh/per year                 |
| Accessories                  |                                  |
| Joiner kit (Sold Separately) | MARMUFW   Compatible with MUF80W |
| Dimensions                   |                                  |