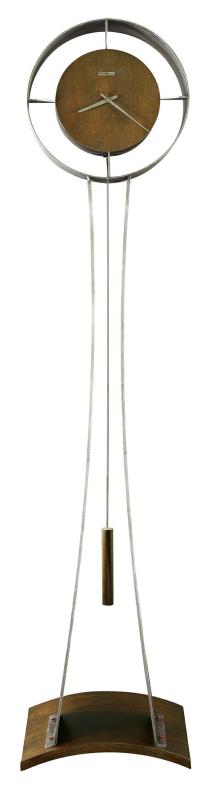

Enhancing life at home.™

| Name: HOWARD MILLER KIRA FLOOR |        | Seat Width                  | 0.0   |
|--------------------------------|--------|-----------------------------|-------|
| CLOCK 615-108                  |        | Seat Depth                  | 0.0   |
| SKU                            | 615108 | Seat Height                 | 0.0   |
| Wood Finish                    |        | Arm Height                  | 0.0   |
| Clock Movement                 | Quartz | Shipping Width              | 18.1  |
| Product Width                  | 16.5   | Shipping Depth              | 16.1  |
| Product Depth                  | 14.0   | Shipping Height             | 78.1  |
| Product Height                 | 74.0   | Shipping Weight             | 89.1  |
| Product Weight                 | 74.1   | Shipping Cube - square feet | 13.16 |