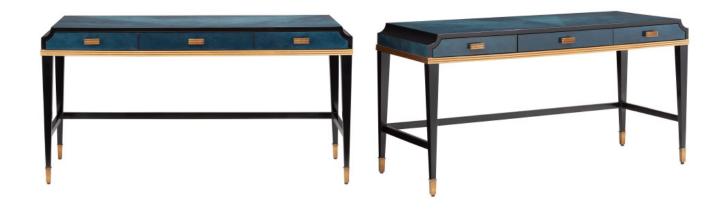

## Kallista Large Desk

3000-0208

Overall: 30.75"h x 60.5"w x 24.5"d

Finish: Dark Sapphire/Caviar Black/Antique Brass Materials: SYCAMORE VENEER/MAHOGANY/ENGINEERED HARDWOOD/BRASS

Item Weight: 98 lb

The Kallista Large Desk is a grander version of the smaller writing desk to provide more surface area with equal panache. The mix of dark sapphire and glossy caviar black finishes enlivens the sycamore veneers, and the woodgrain brings the cabinet a hint of distressing. The sleek lines of the piece seem even more tailored thanks to the antique brass detailing. The shape of the door pulls echo this accent. Design details include brass ferrules and soft-close door hinges. We have a number of pieces in the Kallista family of products.