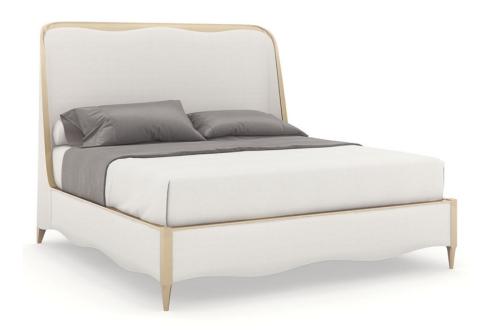

### **DEEP SLEEP - KING**

cla-020-122

**COLLECTION:** CARACOLE CLASSIC

#### **AVAILABLE AS:**

California King Queen King

**DIMENSIONS:** 82W x 89.75D x 64H

Soft and serene in a light-toned performance fabric, this beautifully upholstered bed engages the senses with a harmonious mix of materials and finishes. Taking a cue from the shapely gingko leaf, it features a gracefully curved headboard, complemented by an undulating footboard and side rails. A Champagne Pearl finish adds subtle shimmer to its wood trim and tapered front legs. The perfect embodiment of casual glamour, with organic, flowing lines inspired by forms in nature.

**CONSTRUCTION:** Mattress Opening: 78" x 82". | Floor to top of slat low setting 8.25" high setting 11" (Adjustable metal brackets). | Floor to bottom of side rail ranges from 5 to 6.5". | Floor to top of side rail: 17.5". | Will accommodate adjustable bed frame.