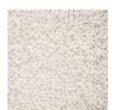

:** 82W x 89.75D x 64H

Soft and serene in a light-toned performance fabric, this beautifully upholstered bed engages the senses with a harmonious mix of materials and finishes. Taking a cue from the shapely gingko leaf, it features a gracefully curved headboard, complemented by an undulating footboard and side rails. A Champagne Pearl finish adds subtle shimmer to its wood trim and tapered front legs. The perfect embodiment of casual glamour, with organic, flowing lines inspired by forms in nature.

**CONSTRUCTION:** Mattress Opening: 78" x 82". | Floor to top of slat low setting 8.25" high setting 11" (Adjustable metal brackets). | Floor to bottom of side rail ranges from 5 to 6.5". | Floor to top of side rail: 17.5". | Will accommodate adjustable bed frame.

#### FINISH:



## FABRIC:



2818-71CC-P Performance