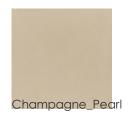

#### **AVAILABLE AS:**

California King Queen King

**DIMENSIONS:** 82W x 89.75D x 64H

Soft and serene in a light-toned performance fabric, this beautifully upholstered bed engages the senses with a harmonious mix of materials and finishes. Taking a cue from the shapely gingko leaf, it features a gracefully curved headboard, complemented by an undulating footboard and side rails. A Champagne Pearl finish adds subtle shimmer to its wood trim and tapered front legs. The perfect embodiment of casual glamour, with organic, flowing lines inspired by forms in nature.

#### FINISH: