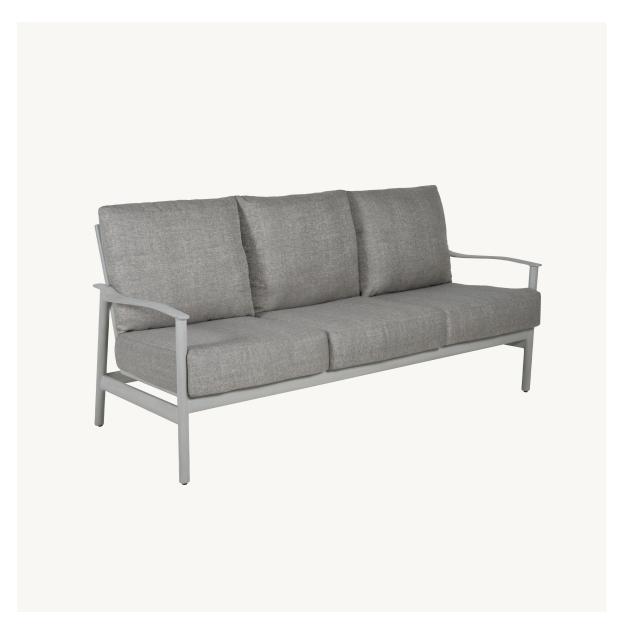

## BARBADOS CUSHION LOUNGE SOFA

CASTELLE

SKU: 2A14R

Collection: Barbados

## DESCRIPTION

The handcrafted Barbados Cushion Lounge Sofa is the comfort centerpiece for your luxurious outdoor space. Its sophisticated transitional design features soft, sculpted edges and reclined angles. The plush, tailored cushions and stylish sling fabric back panel can be customized with a selection of coordinating or contrasting colors. Its durable powder coated aluminum frame is available in any of our rich finishes and optional hand-applied antiquing.