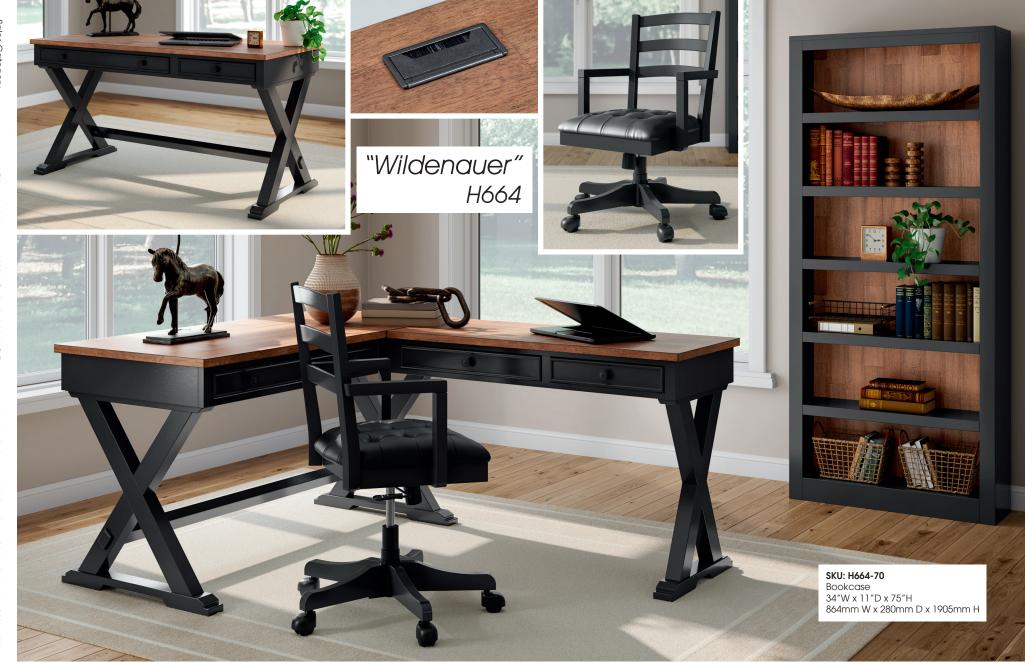

SKU: H664-34

Home Office Desk 60"W x 28"D x 31"H 1524mm W x 712mm D x 788mm H

SKU: H664-34R

Home Office Desk Return 51"W x 21"D x 31"H 1290mm W x 534mm D x 788mm H

## SKU: H664-01A

Home Office Swivel Desk Chair 23"W x 22"D x 36"H 566mm W x 547mm D x 915mm H

## Features:

- Features Casual Lifestyle design
- Made with hardwood solids, butcher block Mango wood veneer and MDF substrates
- Finished in a two-tone finish featuring a warm satin black body with contrasting rich brown wood tone
- The Home Office Desk features a drop-down keyboard tray, small accessories drawer and a cord management raceway along the back to keep all your electronic connections tucked neatly in place
- Create a corner desk by by removing the small accessory drawer from the desk
  and attaching the -34R Desk Return for a complete "L" configuration
- The Home Office Swivel Desk Chair features Polyester upholstery with a foam cushioned seat along with a 360-degree swivel, adjustable height and casters for easy mobility
- The Tall Bookcase features 2 fixed shelves and 4 adjustable shelves