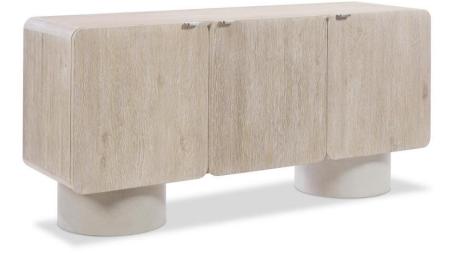

# Antibes Buffet

# Dimensions

W: 68 in D: 20 in H: 32 in W: 172.72 cm D: 50.8 cm H: 81.28 cm

# Features

- Rustic oak in Roz finish
- Two glass-reinforced concrete legs with slight pitted texture in Pumice finish
- Three pull-to-open doors with cast aluminum tab pulls in Graphite finish
- Behind center door is a pull-to-open drawer with storage above and below
- · Behind each left and right doors is one adjustable shelf
- Not suitable for use with TV
- · Adjustable glides
- Anti-tip kit
- Specifications subject to change without notice