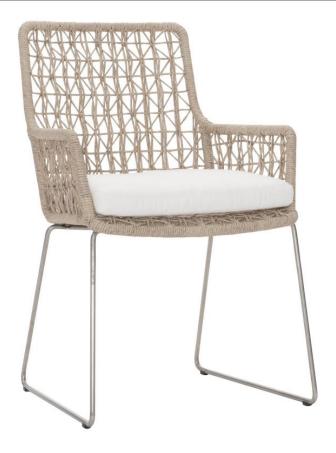

## Carmel Outdoor Arm Chair

## **Pieces Shown**

X03552 Carmel Arm Chair X03552C Carmel Fabric Pad

#### **Dimensions**

W: 23 in D: 23.75 in H: 36 in
W: 58.42 cm D: 60.33 cm H: 91.44 cm
SD: 18 in SH: 18 in AH: 26 in
SD: 45.72 cm SH: 45.72 cm AH: 66.04 cm

#### **Features**

- Arm chair frame of tubular 304 Stainless steel with frame wrapped in twisted All-Weather Wicker in Hazelnut finish.
- Stainless steel outdoor glides attach to and wrap the stretchers
- · Optional seat fabric pad included
- · Protective cover available for an additional charge
- Specifications subject to change without notice