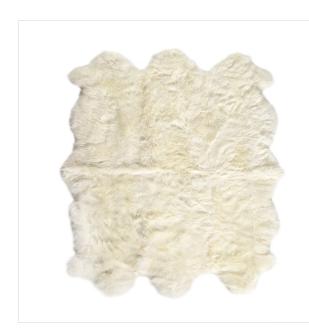

## Lalo Lambskin Rug

White Lambskin • 223281-007

## Overview

Add a lush layer underfoot next to the bed, sofa or favorite reading chair with this 100% unshorn sheepskin rug. These 100% hair-on-hide rugs are made from hides that have been upcycled from abattoirs across Argentine Patagonia. Each hide is rigorously hand selected for its quality, size and rich color, and finished with a chromium-free tanning process that's gentler on the environment. Light shedding plus a variance in shape, size and color is to be expected, and speaks to lambskin's natural character.

## Details

**Overall Dimensions** 57.00"w x 2.00"d x 70.75"h

**Colors** White Lambskin

Materials Shearling

Weight 11.26 lb

Volume 2.44 cu ft