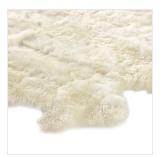

## Lalo Lambskin Rug

White Lambskin • 223281-007

## Overview

Add a lush layer underfoot next to the bed, sofa or favorite reading chair with this 100% unshorn sheepskin rug. These 100% hair-on-hide rugs are made from hides that have been upcycled from abattoirs across Argentine Patagonia. Each hide is rigorously hand selected for its quality, size and rich color, and finished with a chromium-free tanning process that's gentler on the environment. Light shedding plus a variance in shape, size and color is to be expected, and speaks to lambskin's natural character.