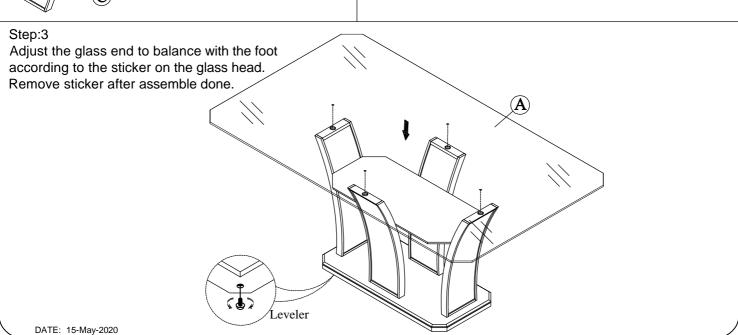

| PART LIST FOR DINING TABLE |                                         |               |      |  |  |
|----------------------------|-----------------------------------------|---------------|------|--|--|
| No.                        | PART DESC                               | CODE.         | Q'TY |  |  |
| Α                          | RECTANGULAR DINING TABLE - TOP          |               | 1    |  |  |
| В                          | RECTANGULAR DINING TABLE - LEG          | PDPR500DBLEG  | 4    |  |  |
| С                          | RECTANGULAR DINING TABLE - UPPER SHELF  | PDPR500DBSHF1 | 1    |  |  |
| D                          | RECTANGULAR DINING TABLE - BOTTOM SHELF | PDPR500DBSHF2 | 1    |  |  |