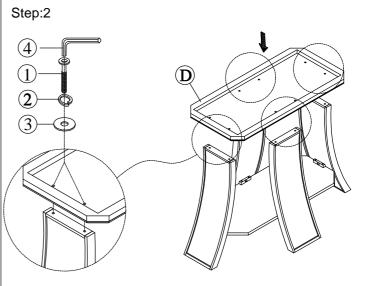

| PART LIST FOR DINING TABLE |                                         |               |      |  |  |
|----------------------------|-----------------------------------------|---------------|------|--|--|
| No.                        | PART DESC                               | CODE.         | Q'TY |  |  |
| Α                          | RECTANGULAR DINING TABLE - TOP          |               | 1    |  |  |
| В                          | RECTANGULAR DINING TABLE - LEG          | PDPR500DBLEG  | 4    |  |  |
| С                          | RECTANGULAR DINING TABLE - UPPER SHELF  | PDPR500DBSHF1 | 1    |  |  |
| D                          | RECTANGULAR DINING TABLE - BOTTOM SHELF | PDPR500DBSHF2 | 1    |  |  |

| HARDWARE LIST |          |                           |              |      |  |  |
|---------------|----------|---------------------------|--------------|------|--|--|
| No.           |          | HARDWARE DESC             | CODE.        | Q'TY |  |  |
| 1             | ()<br>() | ALLEN BOLT (5/16" x 45mm) |              | 12   |  |  |
| 2             | 0        | SPRING WASHER (5/16")     |              | 12   |  |  |
| 3             | 0        | FLAT WASHER (5/16")       | PDRB500RDBHW | 12   |  |  |
| 4             |          | ALLEN KEY M4              |              | 1    |  |  |