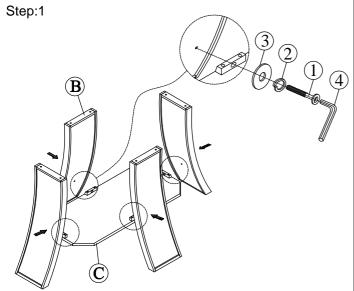

| PART LIST FOR DINING TABLE |                                         |               |      |  |  |
|----------------------------|-----------------------------------------|---------------|------|--|--|
| No.                        | PART DESC                               | CODE.         | Q'TY |  |  |
| Α                          | RECTANGULAR DINING TABLE - TOP          |               | 1    |  |  |
| В                          | RECTANGULAR DINING TABLE - LEG          | PDPR500DBLEG  | 4    |  |  |
| С                          | RECTANGULAR DINING TABLE - UPPER SHELF  | PDPR500DBSHF1 | 1    |  |  |
| D                          | RECTANGULAR DINING TABLE - BOTTOM SHELF | PDPR500DBSHF2 | 1    |  |  |

| HARDWARE LIST |          |                           |              |      |  |  |
|---------------|----------|---------------------------|--------------|------|--|--|
| No.           |          | HARDWARE DESC             | CODE.        | Q'TY |  |  |
| 1             | ()<br>() | ALLEN BOLT (5/16" x 45mm) |              | 12   |  |  |
| 2             | 0        | SPRING WASHER (5/16")     |              | 12   |  |  |
| 3             | 0        | FLAT WASHER (5/16")       | PDRB500RDBHW | 12   |  |  |
| 4             |          | ALLEN KEY M4              |              | 1    |  |  |