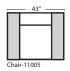

#### Put Green Arrows with Red Arrows to Create Sectional Groups

1C 3 Seat Sofa-11001

1C Seat Loveseat-11004

All Ottomans are 18" High