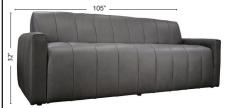

# OMNIA.

EST. 1989

## Personalizing Comfort® www.omnialeather.com

### Duke

#### Standard, Armless & Ottomans

#### Put Green Arrows with Red Arrows to Create Sectional Groups



1C 3 Seat Sofa-11001



1C Seat Loveseat-11004



All Ottomans are 18" High



#### 05/19/2024



#### **Specifications & Options**

<u>Standard:</u> • Available in Full & Top Grain Leathers • Available in Luxury Fabrics • All Hardwood Frames Leg Color Polymer • Seat Cushions Foam Crowned with Memeory Gel

Options that have Additional Charges: • Add Down Seats & Backs

 $\underline{Sleeper\ Options}: (\text{Sleepers not available at this time}) \\ N/A$ 



<u>Note:</u> All Dimensions are approximate, if accuracy is crucial, please contact us for validation of the dimensions shown. However, a 1° to 2" variance can still apply due to foam and upholstery.