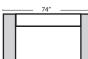

#### Put Green Arrows with Red Arrows to Create Sectional Groups

1C 3 Seat Sofa-11001

1C Seat Loveseat-11004

All Ottomans are 18" High