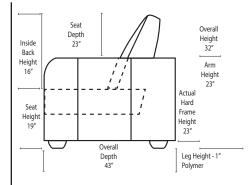

#### Standard, Armless & Ottomans

#### **Specifications & Options**

<u>Standard:</u> • Available in Full & Top Grain Leathers • Available in Luxury Fabrics • All Hardwood Frames Leg Color Polymer • Seat Cushions Foam Crowned with Memeory Gel