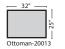

#### Put Green Arrows with Red Arrows to Create Sectional Groups

1C 3 Seat Sofa-11001

1C Seat Loveseat-11004

All Ottomans are 18" High