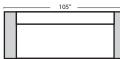

#### Put Green Arrows with Red Arrows to Create Sectional Groups

1C 3 Seat Sofa-11001

1C Seat Loveseat-11004

All Ottomans are 18" High