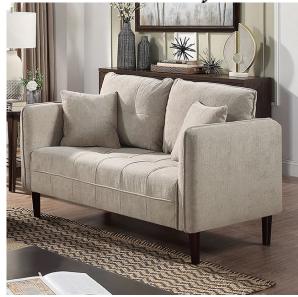

## LYNDA

LOVESEAT | CM6736LG-LV

## **DETAILS:**

With the Lynda loveseat, you get a simple silhouette that brings a rather compact and stylish appeal to your living room. Everything looks contained within the confines of this piece, framed by the tall rounded curved arms and loose pillow backs. The soft chenille fabric is deliberately chosen in a neutral shade to outline the structure of each piece. Dark wooden legs help elevate the piece and focus the attention on the subtly tufted seating and same-color accent pillows.

Contemporary Light Gray
Chenille, Solid Wood, Others Biscuit Tufting
Loose Pillow Backs Wooden Legs

Pillows Included

PRINT CLOSE