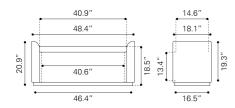

## **Product Dimensions**

Product 1 (in) : 48.4" W x 18 .1" D x 20.9

"H

Product 1 Weight (lbs.) : 59.4

Seat (in)

: 40.9" SW x 1 8.1" SD x 18

.5" SH