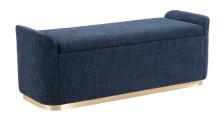

## Dobo Storage Bench Gray

Item #: 109995

Introducing the Dobo Storage Bench, a versatile piece that effortlessly complements any setting, be it a home or hotel. Adorned with quality fabric, this bench seamlessly harmonizes with diverse rooms and design aesthetics, including deco, modern, and glam styles. With its dual functionality as both seating and storage, the Dobo Storage Bench strikes the perfect balance between style and practicality for all your interior needs.

## **Product Details**

Color : Gray

Colors : Gold, Gray

Leg Colors : Blue

Materials : Boucle Fabric 100%

Polyester, Plywoo

d

Upholstery Materials : Fabric
Product Types : Bench
styles : Modern
Trend : Modern