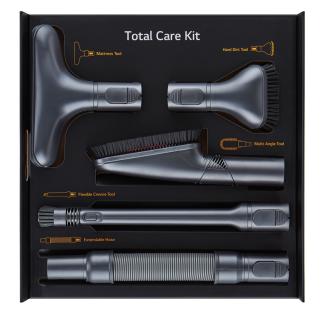

## **V-TOTALCARE**

LG Vacuum Cleaning Tools And Attachments

Flexible Crevice Tool

Multi Angle Tool

**Hard Dirt Tool** 

**Mattress Tool** 

**Extendable Hose** 

| IN THE BOX                          |                              |
|-------------------------------------|------------------------------|
| Flexible Crevice Tool               | Yes                          |
| Multi Angle Tool                    | Yes                          |
| Hard Dirt Tool                      | Yes                          |
| Mattress Tool                       | Yes                          |
| Extendable Hose                     | Yes                          |
| DIMENSIONS / WEIGHTS                |                              |
| Product (W x H x D)                 | 16.0" x 17.3" x 2.9"         |
| Shipping (W x H x D)                | 16.0" x 17.3" x 2.9"         |
| Net Weight (Weight without package) | 1.54 lbs (Weight of 5 Tools) |
| Shipping Weight (Packaging)         | 3.09 lbs                     |
| LIMITED WARRANTY                    |                              |
| Parts & Labor                       | 1 Year                       |
| UPC CODE                            |                              |
| V-TOTALCARE                         | 048231027632                 |