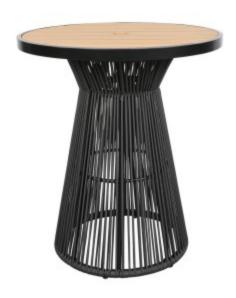

## **C**ABANA**C**OAST

Product No: 8509-3601-NA Name: Cove 36" Round Bar Table

**Collection:** Cove Material: SOL Rope<sup>™</sup> Weight: 52 lbs

**Dimensions:** 36"W x 36"D x 41.5"H

**Detail:** The Cove table collection is modern and eye catching with a SOL Teak<sup>™</sup> top and a SOL Rope<sup>™</sup> base. The Cove table collection provides a variety of sizes and heights to allow customization of any space. Mix and match Natural or Weathered SOL Teak<sup>™</sup> top finishes with Taupe or Charcoal SOL Rope<sup>™</sup> bases. Picture shown in Weathered SOL Teak<sup>™</sup> top and Taupe SOL Rope<sup>™</sup> finish.