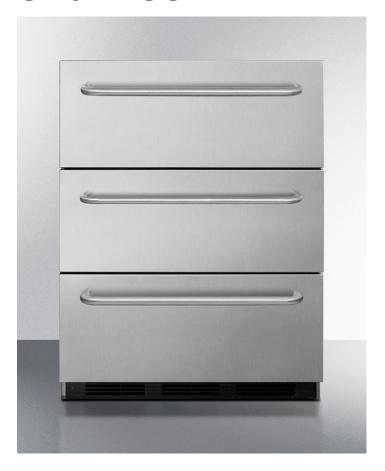

## SP6DBSSTB7ADA

32" x 23.75" x 23.58" (H x W x D)

Commercially approved ADA compliant three-drawer refrigerator in stainless steel with towel bar handles, for built-in or freestanding use

## **Highlights:**

Three drawer all-refrigerator in elegant stainless steel, with full-width curved towel bar handles

Commercially approved for use in food service establishments

32 inch height fits under lower ADA compliant counters

## **Product Features:**

| ADA Compliant                         | 32 inch height is designed to fit under ADA compliant counters                                           |  |
|---------------------------------------|----------------------------------------------------------------------------------------------------------|--|
| Commercially approved                 | ETL-S listed to NSF-7 Standards for use in commercial establishments                                     |  |
| Slim undercounter dimensions          | Less than 24 inches wide to fit tight spaces                                                             |  |
| Built-in capable                      | Make the best use of space by installing your appliance under the counter and flush with other cabinetry |  |
| Fully finished cabinet                | Allows the unit to be used freestanding                                                                  |  |
| Complete stainless steel construction | Built with solid durability, inside and out                                                              |  |
| Professional towel bar handles        | Curved handles in brushed stainless steel provide generous room for a comfortable grip                   |  |
| Automatic defrost                     | Reduced maintenance with auto defrost system                                                             |  |
| Adjustable thermostat                 | Dial thermostat for easy temperature management                                                          |  |