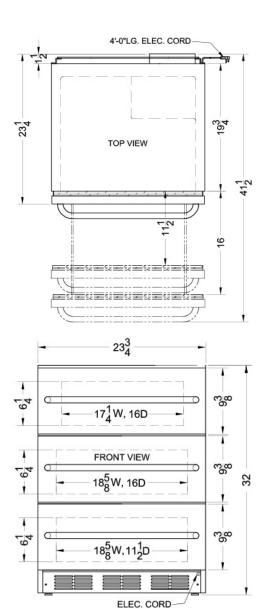

## **SP6DBSSTB7ADA Specifications:**

| Overview                                                                                                                                                                                                                                                               |                                                                                                                                             |  |  |
|------------------------------------------------------------------------------------------------------------------------------------------------------------------------------------------------------------------------------------------------------------------------|---------------------------------------------------------------------------------------------------------------------------------------------|--|--|
| Height of Cabinet                                                                                                                                                                                                                                                      | 32.0" (81 cm)                                                                                                                               |  |  |
| Width                                                                                                                                                                                                                                                                  | 23.75" (60 cm)                                                                                                                              |  |  |
| Depth                                                                                                                                                                                                                                                                  | 23.58" (60 cm)                                                                                                                              |  |  |
| Depth with Handle                                                                                                                                                                                                                                                      | 24.63" (63 cm)                                                                                                                              |  |  |
| Depth with door at 90°                                                                                                                                                                                                                                                 | 40.5" (103 cm)                                                                                                                              |  |  |
| Capacity                                                                                                                                                                                                                                                               | 3.1 cu.ft. (88 L)                                                                                                                           |  |  |
| Defrost Type                                                                                                                                                                                                                                                           | Automatic                                                                                                                                   |  |  |
| Door                                                                                                                                                                                                                                                                   | Stainless Steel                                                                                                                             |  |  |
| Cabinet                                                                                                                                                                                                                                                                | Stainless Steel                                                                                                                             |  |  |
| US Electrical Safety                                                                                                                                                                                                                                                   | ETL                                                                                                                                         |  |  |
| Canadian Electrical<br>Safety                                                                                                                                                                                                                                          | ETL-C                                                                                                                                       |  |  |
| Sanitation                                                                                                                                                                                                                                                             | ETL-S                                                                                                                                       |  |  |
| Amps                                                                                                                                                                                                                                                                   | 1.2                                                                                                                                         |  |  |
| Weight                                                                                                                                                                                                                                                                 | 120.0 lbs. (54 kg)                                                                                                                          |  |  |
| Shipping Weight                                                                                                                                                                                                                                                        | 125.0 lbs. (57 kg)                                                                                                                          |  |  |
| Estimated Time to Ship                                                                                                                                                                                                                                                 | 3 to 5 days                                                                                                                                 |  |  |
| Parts & Labor Warranty                                                                                                                                                                                                                                                 | 1 Year                                                                                                                                      |  |  |
| Compressor Warranty                                                                                                                                                                                                                                                    | 5 Years                                                                                                                                     |  |  |
| Refrigerator Features                                                                                                                                                                                                                                                  |                                                                                                                                             |  |  |
| Refrigerator Features                                                                                                                                                                                                                                                  |                                                                                                                                             |  |  |
| Refrigerator Features Thermostat Type                                                                                                                                                                                                                                  | Dial                                                                                                                                        |  |  |
|                                                                                                                                                                                                                                                                        | Dial<br>Interior and<br>Exterior                                                                                                            |  |  |
| Thermostat Type                                                                                                                                                                                                                                                        | Interior and                                                                                                                                |  |  |
| Thermostat Type Fan Type                                                                                                                                                                                                                                               | Interior and<br>Exterior                                                                                                                    |  |  |
| Thermostat Type Fan Type Refrigerant Type                                                                                                                                                                                                                              | Interior and<br>Exterior<br>R600a                                                                                                           |  |  |
| Thermostat Type Fan Type Refrigerant Type Refrigerant Amount                                                                                                                                                                                                           | Interior and Exterior R600a 0.64oz.                                                                                                         |  |  |
| Thermostat Type Fan Type Refrigerant Type Refrigerant Amount High Side PSI                                                                                                                                                                                             | Interior and Exterior R600a 0.64oz. 80.0                                                                                                    |  |  |
| Thermostat Type Fan Type Refrigerant Type Refrigerant Amount High Side PSI Low Side PSI                                                                                                                                                                                | Interior and Exterior R600a 0.64oz. 80.0                                                                                                    |  |  |
| Thermostat Type Fan Type Refrigerant Type Refrigerant Amount High Side PSI Low Side PSI Level Legs Qty                                                                                                                                                                 | Interior and Exterior R600a 0.64oz. 80.0 80.0                                                                                               |  |  |
| Thermostat Type Fan Type Refrigerant Type Refrigerant Amount High Side PSI Low Side PSI Level Legs Qty Interior Drawers                                                                                                                                                | Interior and Exterior R600a 0.64oz. 80.0 80.0 4 Yes                                                                                         |  |  |
| Thermostat Type Fan Type Refrigerant Type Refrigerant Amount High Side PSI Low Side PSI Level Legs Qty Interior Drawers Interior Drawers Qty                                                                                                                           | Interior and Exterior R600a 0.64oz. 80.0 80.0 4 Yes                                                                                         |  |  |
| Thermostat Type Fan Type Refrigerant Type Refrigerant Amount High Side PSI Low Side PSI Level Legs Qty Interior Drawers Interior Drawers Qty Drawer Dimensions                                                                                                         | Interior and Exterior R600a 0.64oz. 80.0 80.0 4 Yes                                                                                         |  |  |
| Thermostat Type Fan Type Refrigerant Type Refrigerant Amount High Side PSI Low Side PSI Level Legs Qty Interior Drawers Interior Drawers Qty Drawer Dimensions Interior Height 1                                                                                       | Interior and Exterior R600a 0.64oz. 80.0 80.0 4 Yes 3                                                                                       |  |  |
| Thermostat Type Fan Type Refrigerant Type Refrigerant Amount High Side PSI Low Side PSI Level Legs Qty Interior Drawers Interior Drawers Qty  Drawer Dimensions Interior Height 1 Interior Width 1                                                                     | Interior and Exterior R600a 0.64oz. 80.0 80.0 4 Yes 3 6.25" (16 cm) 18.63" (47 cm)                                                          |  |  |
| Thermostat Type Fan Type Refrigerant Type Refrigerant Amount High Side PSI Low Side PSI Level Legs Qty Interior Drawers Interior Drawers Qty  Drawer Dimensions Interior Width 1 Interior Depth 1                                                                      | Interior and Exterior R600a 0.64oz. 80.0 80.0 4 Yes 3 6.25" (16 cm) 18.63" (47 cm) 11.5" (29 cm)                                            |  |  |
| Thermostat Type Fan Type Refrigerant Type Refrigerant Amount High Side PSI Low Side PSI Level Legs Qty Interior Drawers Interior Drawers Qty Drawer Dimensions Interior Height 1 Interior Depth 1 Interior Height 2                                                    | Interior and Exterior R600a 0.64oz. 80.0 80.0 4 Yes 3 6.25" (16 cm) 11.5" (29 cm) 6.25" (16 cm)                                             |  |  |
| Thermostat Type Fan Type Refrigerant Type Refrigerant Amount High Side PSI Low Side PSI Level Legs Qty Interior Drawers Interior Drawers Qty  Drawer Dimensions Interior Width 1 Interior Depth 1 Interior Height 2 Interior Width 2                                   | Interior and Exterior R600a 0.64oz. 80.0 80.0 4 Yes 3 6.25" (16 cm) 11.5" (29 cm) 6.25" (16 cm) 18.63" (47 cm)                              |  |  |
| Thermostat Type Fan Type Refrigerant Type Refrigerant Amount High Side PSI Low Side PSI Level Legs Qty Interior Drawers Interior Drawers Qty Drawer Dimensions Interior Height 1 Interior Width 1 Interior Depth 1 Interior Height 2 Interior Width 2 Interior Depth 2 | Interior and Exterior R600a 0.64oz. 80.0 80.0 4 Yes 3 6.25" (16 cm) 18.63" (47 cm) 11.5" (29 cm) 6.25" (16 cm) 18.63" (47 cm) 16.0" (41 cm) |  |  |

| Interior Depth 3       | 16.0" (41 cm)  |
|------------------------|----------------|
| Dimensions             |                |
| Compressor Step Height | 7.0" (18 cm)   |
| Compressor Step Width  | 18.63" (47 cm) |
| Compressor Step Depth  | 6.0" (15 cm)   |