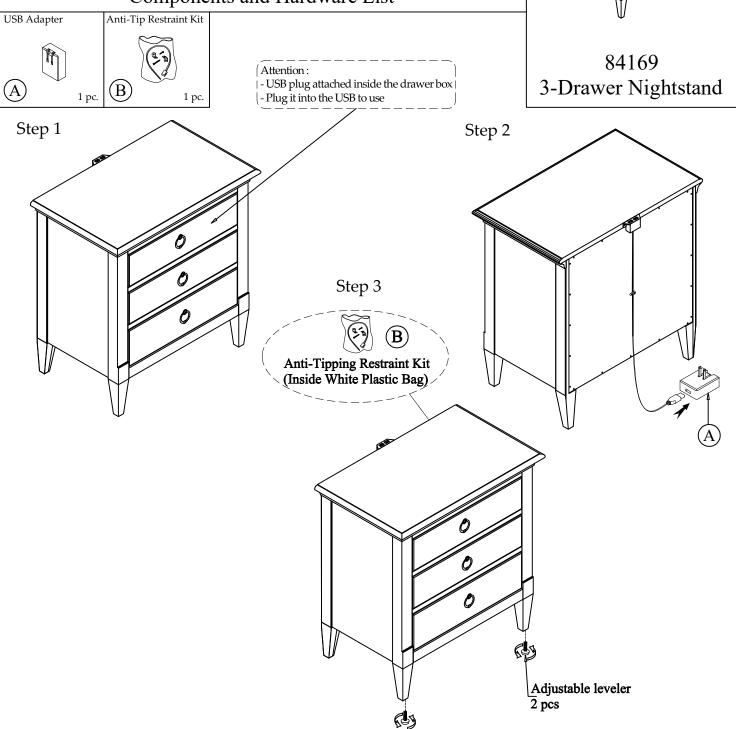

## Components and Hardware List

be assembled on a soft surface such as a blanket or carpet.

Be sure to check all packing material carefully for small parts, which may have come loose inside the carton during shipment.
To prevent possible scratches and damage, this furniture must

For product and personal safety, a Furniture Tipping Restraint kit has been included with this unit which can help to minimize the risk of the unit accidentally tipping forward, if used and properly installed per the manufacturer's instructions.