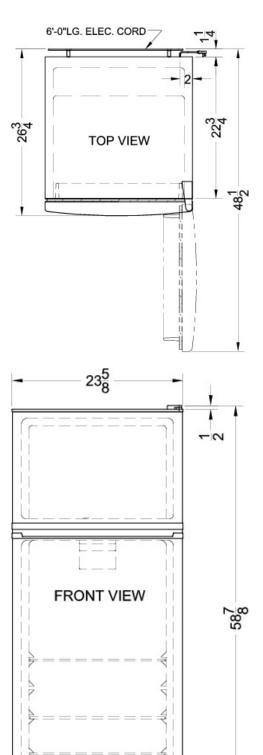

### FF1119B Specifications:

| Overview                                                                                                                                                                                                                                              |                                                                                                 |  |
|-------------------------------------------------------------------------------------------------------------------------------------------------------------------------------------------------------------------------------------------------------|-------------------------------------------------------------------------------------------------|--|
| Height of Cabinet                                                                                                                                                                                                                                     | 58.38" (148<br>cm)                                                                              |  |
| Height to Hinge Cap                                                                                                                                                                                                                                   | 58.88" (150<br>cm)                                                                              |  |
| Width                                                                                                                                                                                                                                                 | 23.63" (60 cm)                                                                                  |  |
| Depth                                                                                                                                                                                                                                                 | 26.0" (66 cm)                                                                                   |  |
| Depth with door at 90°                                                                                                                                                                                                                                | 48.5" (123 cm)                                                                                  |  |
| Capacity                                                                                                                                                                                                                                              | 10.3 cu.ft. (292<br>L)                                                                          |  |
| Defrost Type                                                                                                                                                                                                                                          | Frost-Free                                                                                      |  |
| Door                                                                                                                                                                                                                                                  | Black                                                                                           |  |
| Cabinet                                                                                                                                                                                                                                               | Black                                                                                           |  |
| US Electrical Safety                                                                                                                                                                                                                                  | UL                                                                                              |  |
| Canadian Electrical Safety                                                                                                                                                                                                                            | ULC                                                                                             |  |
| Energy Usage/Year                                                                                                                                                                                                                                     | 297.0kWh/year                                                                                   |  |
| Amps                                                                                                                                                                                                                                                  | 1.6                                                                                             |  |
| Voltage/Frequency                                                                                                                                                                                                                                     | 115 V AC/60<br>Hz                                                                               |  |
| Shipping Weight                                                                                                                                                                                                                                       | 166.0 lbs. (75<br>kg)                                                                           |  |
| Parts & Labor Warranty                                                                                                                                                                                                                                | 1 Year                                                                                          |  |
| Compressor Warranty                                                                                                                                                                                                                                   | 5 Years                                                                                         |  |
| Refrigerator-Freezer                                                                                                                                                                                                                                  |                                                                                                 |  |
| Door Swing                                                                                                                                                                                                                                            | RHD                                                                                             |  |
| Reversible                                                                                                                                                                                                                                            | Yes                                                                                             |  |
| Crisper Qty                                                                                                                                                                                                                                           |                                                                                                 |  |
|                                                                                                                                                                                                                                                       | 1                                                                                               |  |
| Crisper Finish                                                                                                                                                                                                                                        | Transparent                                                                                     |  |
| Crisper Finish<br>Crisper Cover                                                                                                                                                                                                                       |                                                                                                 |  |
|                                                                                                                                                                                                                                                       | Transparent                                                                                     |  |
| Crisper Cover<br>Refrigerator - Interior                                                                                                                                                                                                              | Transparent<br>Glass                                                                            |  |
| Crisper Cover<br>Refrigerator - Interior<br>Height<br>Refrigerator - Interior                                                                                                                                                                         | Transparent<br>Glass<br>40.0" (102 cm)                                                          |  |
| Crisper Cover<br>Refrigerator - Interior<br>Height<br>Refrigerator - Interior<br>Width<br>Refrigerator - Interior                                                                                                                                     | Transparent   Glass   40.0" (102 cm)   19.5" (50 cm)                                            |  |
| Crisper Cover<br>Refrigerator - Interior<br>Height<br>Refrigerator - Interior<br>Width<br>Refrigerator - Interior<br>Depth                                                                                                                            | Transparent   Glass   40.0" (102 cm)   19.5" (50 cm)   14.0" (36 cm)                            |  |
| Crisper Cover<br>Refrigerator - Interior<br>Height<br>Refrigerator - Interior<br>Width<br>Refrigerator - Interior<br>Depth<br>Refrigerator - Capacity                                                                                                 | Transparent   Glass   40.0" (102 cm)   19.5" (50 cm)   14.0" (36 cm)   7.9 cu.ft                |  |
| Crisper Cover<br>Refrigerator - Interior<br>Height<br>Refrigerator - Interior<br>Width<br>Refrigerator - Interior<br>Depth<br>Refrigerator - Capacity<br>Refrigerator - Shelf Type                                                                    | Transparent   Glass   40.0" (102 cm)   19.5" (50 cm)   14.0" (36 cm)   7.9 cu.ft   Wire         |  |
| Crisper Cover<br>Refrigerator - Interior<br>Height<br>Refrigerator - Interior<br>Width<br>Refrigerator - Interior<br>Depth<br>Refrigerator - Capacity<br>Refrigerator - Shelf Type<br>Refrigerator - Shelf Qty<br>Refrigerator - Full Door            | Transparent   Glass   40.0" (102 cm)   19.5" (50 cm)   14.0" (36 cm)   7.9 cu.ft   Wire   2     |  |
| Crisper Cover<br>Refrigerator - Interior<br>Height<br>Refrigerator - Interior<br>Width<br>Refrigerator - Interior<br>Depth<br>Refrigerator - Capacity<br>Refrigerator - Shelf Type<br>Refrigerator - Shelf Qty<br>Refrigerator - Full Door<br>Shelves | Transparent   Glass   40.0" (102 cm)   19.5" (50 cm)   14.0" (36 cm)   7.9 cu.ft   Wire   2   4 |  |