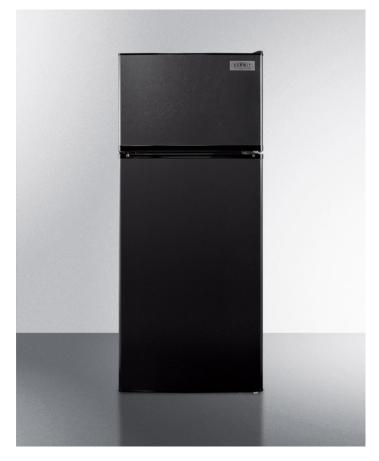

#### 58.38" x 23.63" x 26" (H x W x D)

ENERGY STAR qualified ADA compliant refrigeratorfreezer in black with frost-free operation

#### **Highlights:**

ENERGY STAR qualified performance saves on yearly running costs

Designed to meet ADA guidelines

Slim 24" width offers over 10 cu.ft. of interior storage