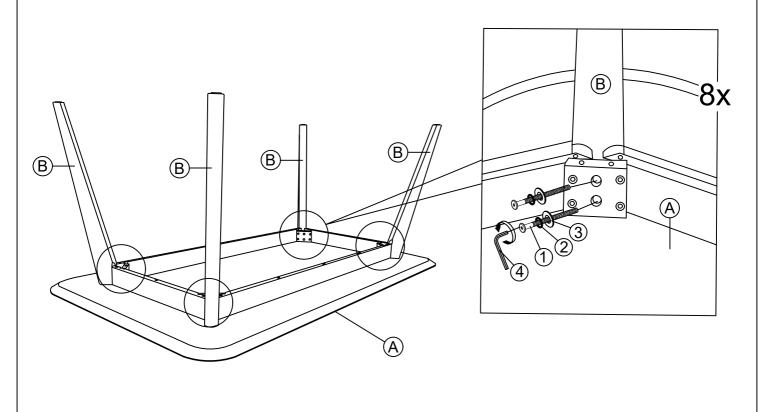

STEP 1 : Place the table top (A) upside down on a flat and clean surface. Assemble the table leg (B) to the table top (A) by using the Allen Key (4) and the hardware Bolt 5/16" x 3 3/16" (1), Spring washer (2) & Flat washer (3).

\*\*Attention: DO NOT TIGHTEN THE BOLTS.

STEP 2: To level the table, stand the table upright on a flat surface and tighten all the bolts by using Allen Key (4).