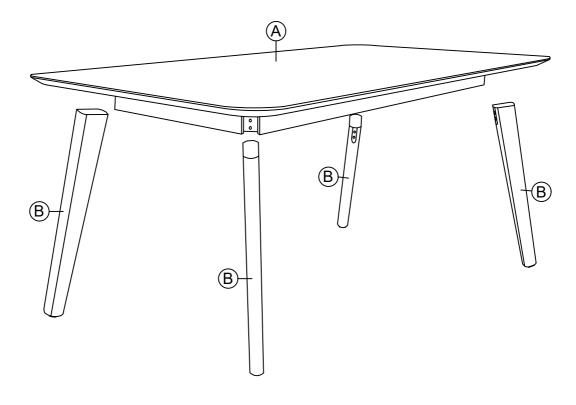

## **ASSEMBLY INSTRUCTIONS**

Item No: D1078-10

**REX 72" FIXED TOP RECTANGULAR DINING TABLE** 

Thank you for purchasing this quality product. Be sure to check all packing materials carefully for small parts, which may have come loose inside the carton during shipment. Identify and count all items and compare with the parts list and/or hardware list shown below.

| PARTS LIST |             |                                                                                                                                                                                                                                                                                                                                                                                                                                                                                                                                                                                                                                                                                                                                                                                                                                                                                                                                                                                                                                                                                                                                                                                                                                                                                                                                                                                                                                                                                                                                                                                                                                                                                                                                                                                                                                                                                                                                                                                                                                                                                                                                |       |  |
|------------|-------------|--------------------------------------------------------------------------------------------------------------------------------------------------------------------------------------------------------------------------------------------------------------------------------------------------------------------------------------------------------------------------------------------------------------------------------------------------------------------------------------------------------------------------------------------------------------------------------------------------------------------------------------------------------------------------------------------------------------------------------------------------------------------------------------------------------------------------------------------------------------------------------------------------------------------------------------------------------------------------------------------------------------------------------------------------------------------------------------------------------------------------------------------------------------------------------------------------------------------------------------------------------------------------------------------------------------------------------------------------------------------------------------------------------------------------------------------------------------------------------------------------------------------------------------------------------------------------------------------------------------------------------------------------------------------------------------------------------------------------------------------------------------------------------------------------------------------------------------------------------------------------------------------------------------------------------------------------------------------------------------------------------------------------------------------------------------------------------------------------------------------------------|-------|--|
| NO         | DESCRIPTION | SKETCH                                                                                                                                                                                                                                                                                                                                                                                                                                                                                                                                                                                                                                                                                                                                                                                                                                                                                                                                                                                                                                                                                                                                                                                                                                                                                                                                                                                                                                                                                                                                                                                                                                                                                                                                                                                                                                                                                                                                                                                                                                                                                                                         | QTY   |  |
| А          | TABLE TOP   | THE STATE OF THE S | 1 PC  |  |
| В          | TABLE LEG   |                                                                                                                                                                                                                                                                                                                                                                                                                                                                                                                                                                                                                                                                                                                                                                                                                                                                                                                                                                                                                                                                                                                                                                                                                                                                                                                                                                                                                                                                                                                                                                                                                                                                                                                                                                                                                                                                                                                                                                                                                                                                                                                                | 4 PCS |  |