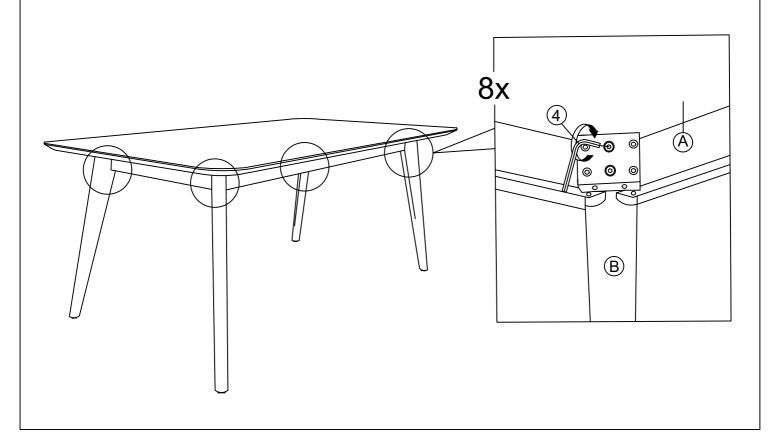

\*\*Attention: DO NOT TIGHTEN THE BOLTS.

STEP 2: To level the table, stand the table upright on a flat surface and tighten all the bolts by using Allen Key (4).