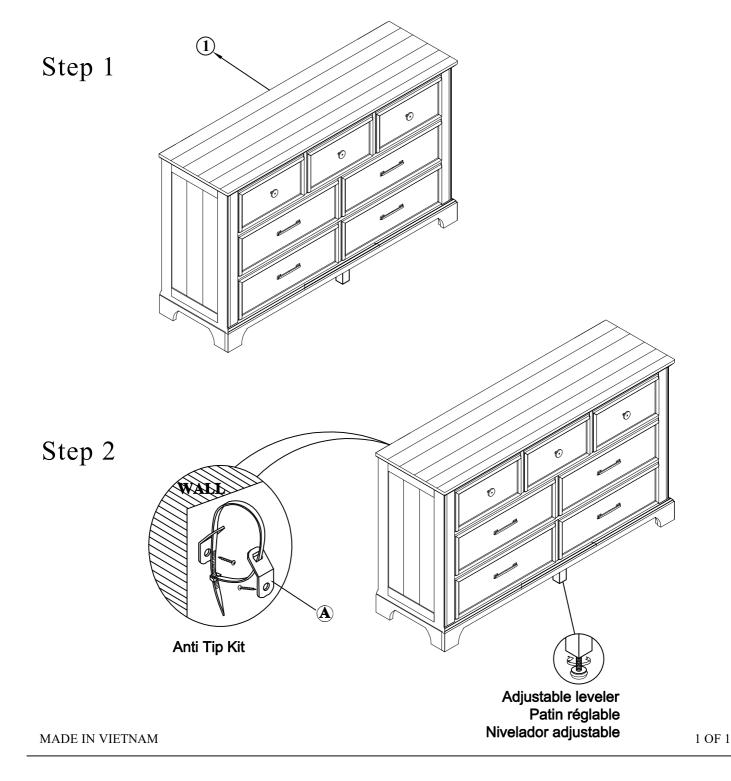

## **ASSEMBLY INSTRUCTIONS**

ITEM NO: B322-050 Stafford County Dresser

Thank you for purchasing this quality product. Be sure to check all packing material carefully for small parts, which may have come loose inside the carton during shipment. Identify and count all item and compare with the parts list and/or hardware list shown below.

|     | PARST LIST  |        |          |  |  |
|-----|-------------|--------|----------|--|--|
| NO. | Description | Sketch | Quantity |  |  |
| 1   | Dresser     |        | 1pc      |  |  |

| HARDWARE |              |        |          |  |
|----------|--------------|--------|----------|--|
| NO.      | Description  | Sketch | Quantity |  |
| A        | Anti Tip Kit | 9      | 1set     |  |