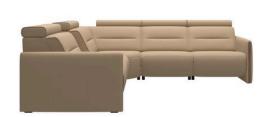

## Product sheet - Stressless® Emily Wood 1 seater + Center + Corner + 2 seater (with 2 Power seats) PID: 147046109420061

## Your configuration details

Bring this product sheet to your nearest store

| Motor         | C12 with 2 Po         | wer         |
|---------------|-----------------------|-------------|
| Material      | Leather               |             |
| Color         | Paloma - Beige        |             |
| Arm/Leg color | Walnut stain          |             |
| Measurements  | Width:                | 112.2 inch  |
|               | Depth:                | 43.7 inch   |
|               | Length:               | 101.97 inch |
|               | Height:               | 34.25 inch  |
|               | Height max:           | 39.37 inch  |
|               | Seat height:          | 17.72 inch  |
|               | Seat depth:           | 22.83 inch  |
|               | Depth fully extended: | 68.5 inch   |