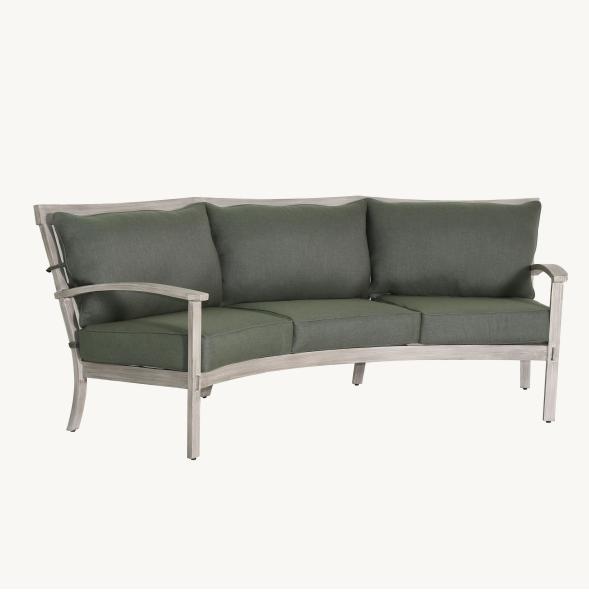

## ANTLER HILL CUSHIONED CRESCENT SOFA

SKU: 0A44T Collection: Biltmore® Antler Hill

## DESCRIPTION

Bring home a more casual way of the Vanderbilt legacy of gracious living with the Biltmorefi Antler Hill Cushioned Crescent Sofa. This outdoor sofa celebrates the unique pastoral style of rustic yet sophisticated outdoor furnishings with distinctive faux bois elements.